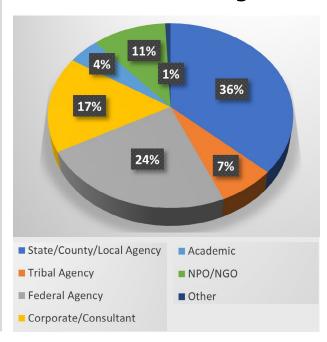

#### **About Our Audience**

NAWM's annual STFC meeting is unique from other annual conferences in that the STFC meeting is a much more intimate event with an average of 150 engaged participants. The audience is generally made up of professionals working for state, federal, or tribal governments, with representatives from the non-profit, academic, and private sectors. Audience members are generally well-educated with a mix of seasoned professionals and those new to their careers.