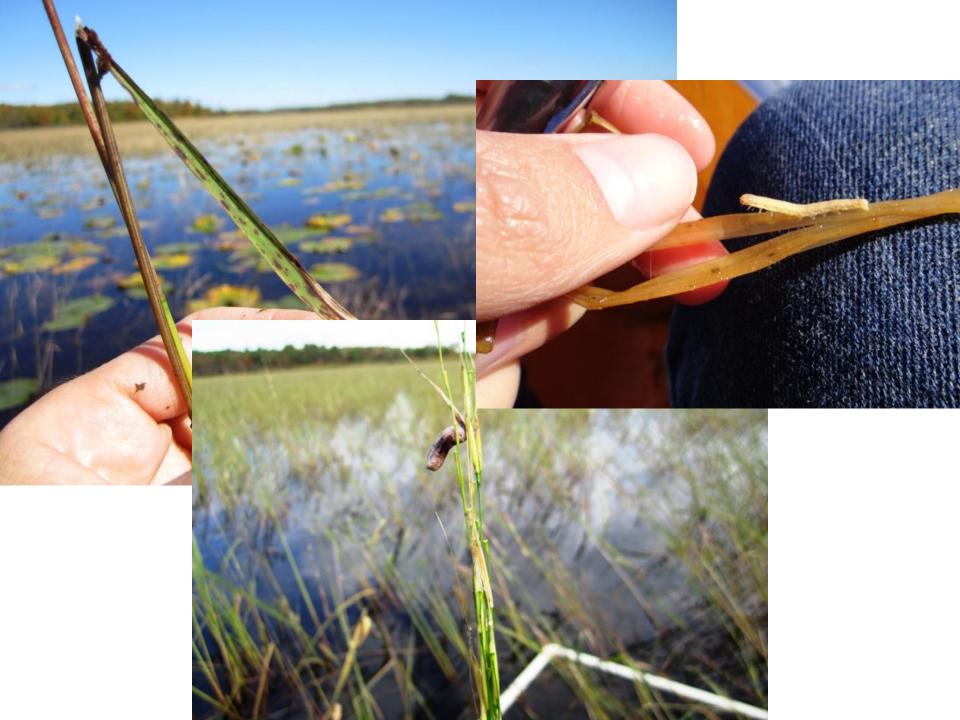

## Why We Chose AWQMS

Wild Rice Monitoring Handbook **Related Resources** Addatata O **Instructions for Collecting Wild Rice Field Data** Wild Rice Monitoring Handbook BY TONYA KJERLAND 1. Locate sample points using GPS unit. 2. Collect water quality and sediment samples, if part of sampling plan. n or out Wild Rice Field Data Sheet ument Water body name: Sections(s): Sheet is # of (# of sheets for water body) Be sure to record the units of measurement you are using! SAMPLE PLANT # of stalks on plant (if collecting Water Wild Rice Lab Data Sheet depth whole k the box to cm / in plants) Water body name: Staff initials: will (# of sheets for water body) lant height Plant materials dried for hours at degrees Celsius Date plant materials were dried: Date plant materials were weighed: Record weight to the nearest 0.001 grams Number Viable of seeds Date (MM/DD/YYYY) Number of rice stalks per 0.5 Taxon Prese Date m² (MMIDDIYYYY) Water body Sample ID# Activity ID RL08 Name of Lake: RL08: 20141015 10/15/2014 Name of Lake 3 Wild Rice Field and Lab Data Spreadsheet Template 6 8 9 10