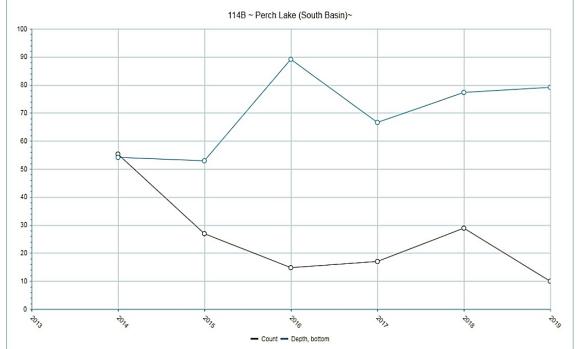

## Vulnerability to Water Level Changes

## Data Analysis

# Comparing Stem Count and Water Depth