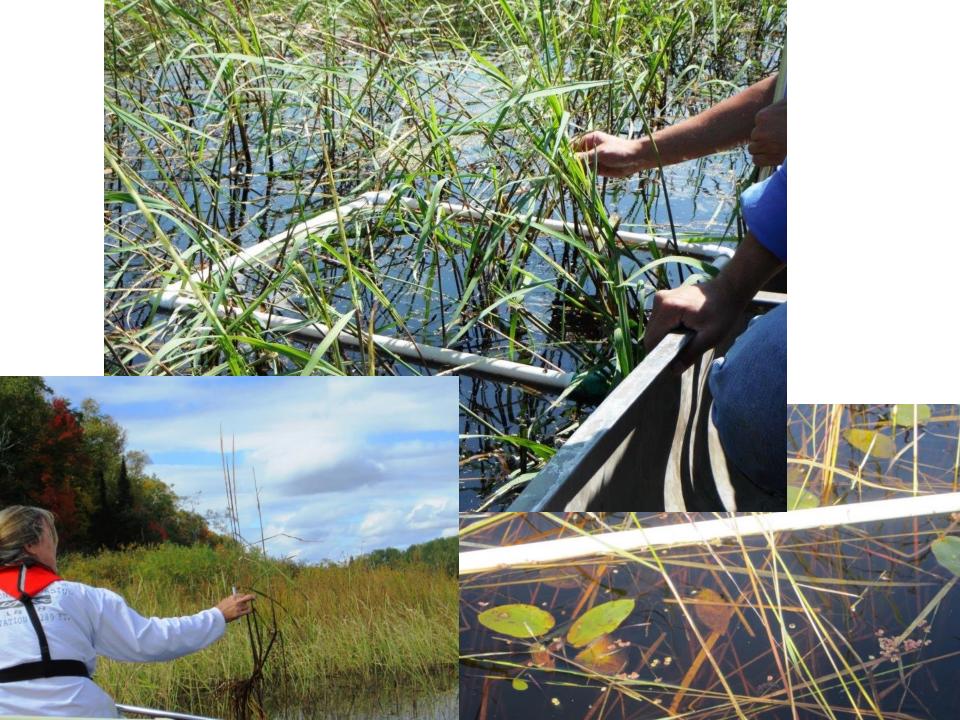

## Why We Chose AWQMS

Wild Rice Monitoring Handbook **Related Resources** Addatata O **Instructions for Collecting Wild Rice Field Data** Wild Rice Monitoring Handbook BY TONYA KJERLAND 1. Locate sample points using GPS unit. 2. Collect water quality and sediment samples, if part of sampling plan. n or out Wild Rice Field Data Sheet ument Water body name: Sections(s): Sheet is # of (# of sheets for water body) Be sure to record the units of measurement you are using! SAMPLE PLANT # of stalks on plant (if collecting Water Wild Rice Lab Data Sheet depth whole k the box to cm / in plants) Water body name: Staff initials: will (# of sheets for water body) lant height Plant materials dried for hours at degrees Celsius Date plant materials were dried: Date plant materials were weighed: Record weight to the nearest 0.001 grams Number Viable of seeds Date (MM/DD/YYYY) Number of rice stalks per 0.5 Taxon Prese Date m² (MMIDDIYYYY) Water body Sample ID# Activity ID RL08 Name of Lake: RL08: 20141015 10/15/2014 Name of Lake 3 Wild Rice Field and Lab Data Spreadsheet Template 6 8 9 10