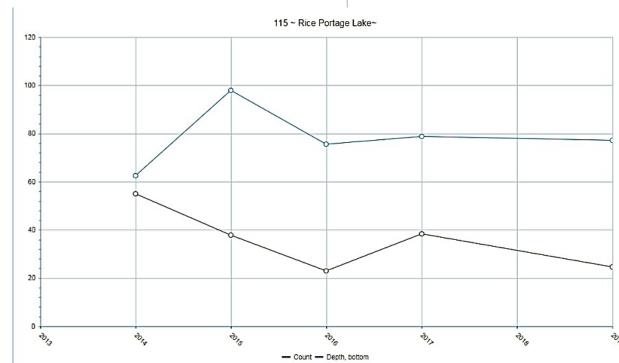

## Vulnerability to Water Level Changes

## Data Analysis

# Comparing Stem Count and Water Depth