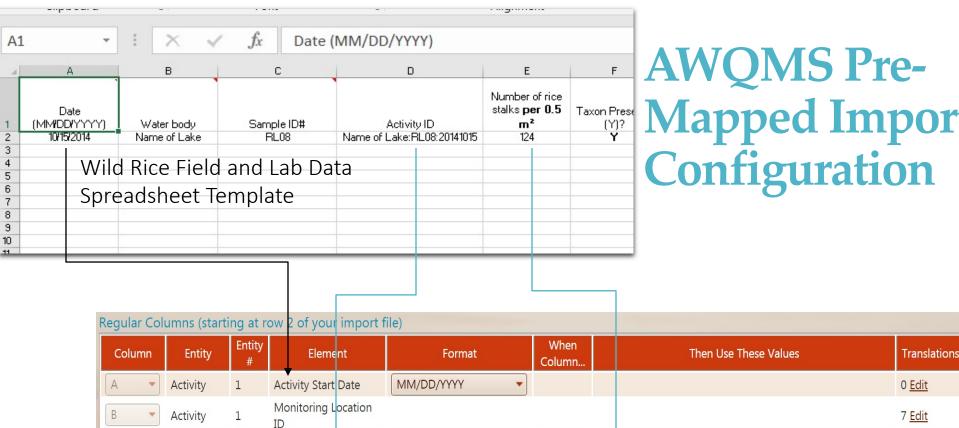

## Why We Chose AWQMS

Wild Rice Monitoring Handbook **Related Resources** Addatata O **Instructions for Collecting Wild Rice Field Data** Wild Rice Monitoring Handbook BY TONYA KJERLAND 1. Locate sample points using GPS unit. 2. Collect water quality and sediment samples, if part of sampling plan. n or out Wild Rice Field Data Sheet ument Water body name: Sections(s): Sheet is # of (# of sheets for water body) Be sure to record the units of measurement you are using! SAMPLE PLANT # of stalks on plant (if collecting Water Wild Rice Lab Data Sheet depth whole k the box to cm / in plants) Water body name: Staff initials: will (# of sheets for water body) lant height Plant materials dried for hours at degrees Celsius Date plant materials were dried: Date plant materials were weighed: Record weight to the nearest 0.001 grams Number Viable of seeds Date (MM/DD/YYYY) Number of rice stalks per 0.5 Taxon Prese Date m² (MMIDDIYYYY) Water body Sample ID# Activity ID RL08 Name of Lake: RL08: 20141015 10/15/2014 Name of Lake 3 Wild Rice Field and Lab Data Spreadsheet Template 6 8 9 10