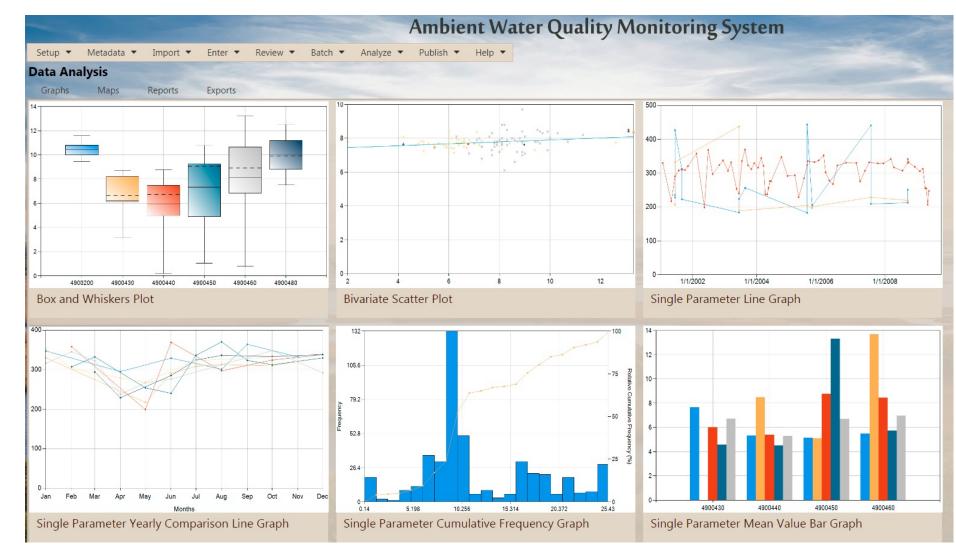

|            |



## Data Analysis





# Comparing Stem Count and Water Depth



# Average Yearly Water Depth (cm) vs. Average Yearly Stem Count (per one-half meter square) for Fond du Lac Reservation Wild Rice Lakes, 2014 to 2019



Deadfish Lake 2014: Deadfish Lake 2015: Deadfish Lake 2016: Deadfish Lake 2017: Wild Rice Stem Count Wild Rice Stem Count Wild Rice Stem Count Wild Rice Stem Count Density per m² Density per m² Density per m<sup>2</sup> Density per m<sup>2</sup> 20 - 40 21 - 42 16 - 32 40 - 60 100 - 150 32 - 48 60 - 80 150 - 200 63 - 84 48 - 64 200 - 250 80 - 100 64 - 80 100 - 120 250 - 300 80 - 96 105 - 126 120 - 140 300 - 350 126 - 147 96 - 112 No Data No Data No Data No Data

Changes in wild rice stem count density in Deadfish Lake, 2014-2017.

# Water Quality Assessments Using Thresholds



## Questions?