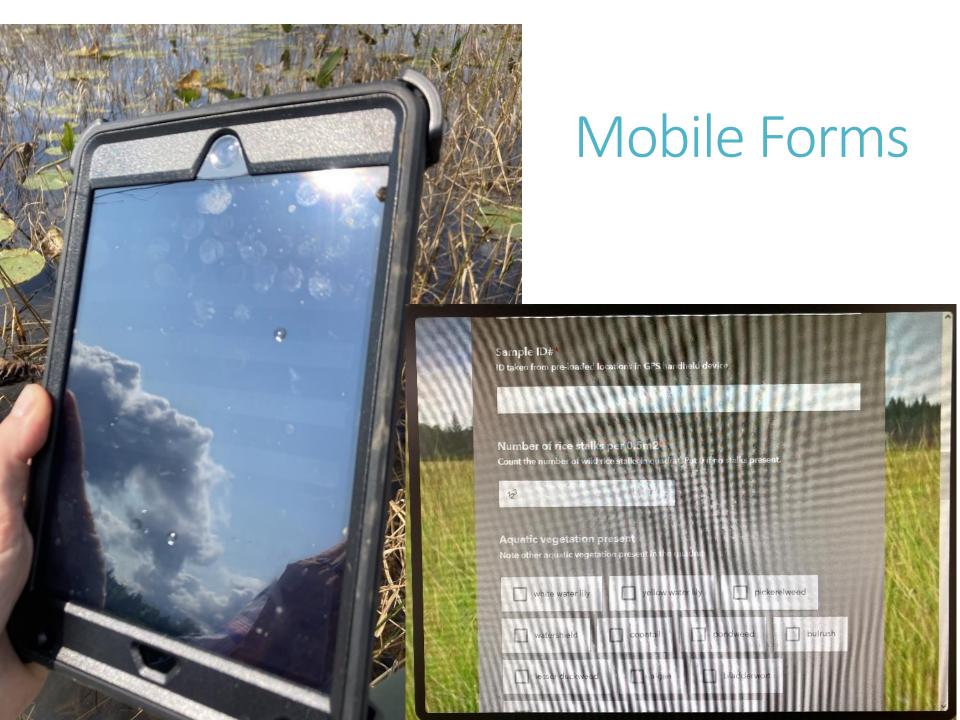

## Why We Chose AWQMS

Wild Rice Monitoring Handbook **Related Resources** Addatata O **Instructions for Collecting Wild Rice Field Data** Wild Rice Monitoring Handbook BY TONYA KJERLAND 1. Locate sample points using GPS unit. 2. Collect water quality and sediment samples, if part of sampling plan. n or out Wild Rice Field Data Sheet ument Water body name: Sections(s): Sheet is # of (# of sheets for water body) Be sure to record the units of measurement you are using! SAMPLE PLANT # of stalks on plant (if collecting Water Wild Rice Lab Data Sheet depth whole k the box to cm / in plants) Water body name: Staff initials: will (# of sheets for water body) lant height Plant materials dried for hours at degrees Celsius Date plant materials were dried: Date plant materials were weighed: Record weight to the nearest 0.001 grams Number Viable of seeds Date (MM/DD/YYYY) Number of rice stalks per 0.5 Taxon Prese Date m² (MMIDDIYYYY) Water body Sample ID# Activity ID RL08 Name of Lake: RL08: 20141015 10/15/2014 Name of Lake 3 Wild Rice Field and Lab Data Spreadsheet Template 6 8 9 10