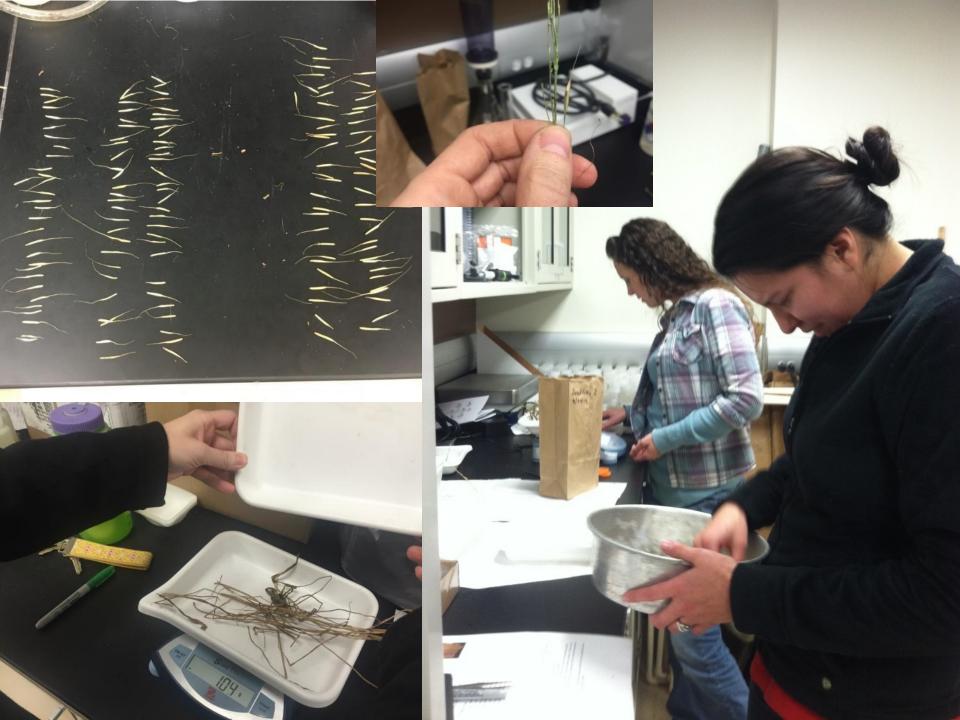

## Why We Chose AWQMS

Wild Rice Monitoring Handbook **Related Resources** Addatata O **Instructions for Collecting Wild Rice Field Data** Wild Rice Monitoring Handbook BY TONYA KJERLAND 1. Locate sample points using GPS unit. 2. Collect water quality and sediment samples, if part of sampling plan. n or out Wild Rice Field Data Sheet ument Water body name: Sections(s): Sheet is # of (# of sheets for water body) Be sure to record the units of measurement you are using! SAMPLE PLANT # of stalks on plant (if collecting Water Wild Rice Lab Data Sheet depth whole k the box to cm / in plants) Water body name: Staff initials: will (# of sheets for water body) lant height Plant materials dried for hours at degrees Celsius Date plant materials were dried: Date plant materials were weighed: Record weight to the nearest 0.001 grams Number Viable of seeds Date (MM/DD/YYYY) Number of rice stalks per 0.5 Taxon Prese Date m² (MMIDDIYYYY) Water body Sample ID# Activity ID RL08 Name of Lake: RL08: 20141015 10/15/2014 Name of Lake 3 Wild Rice Field and Lab Data Spreadsheet Template 6 8 9 10