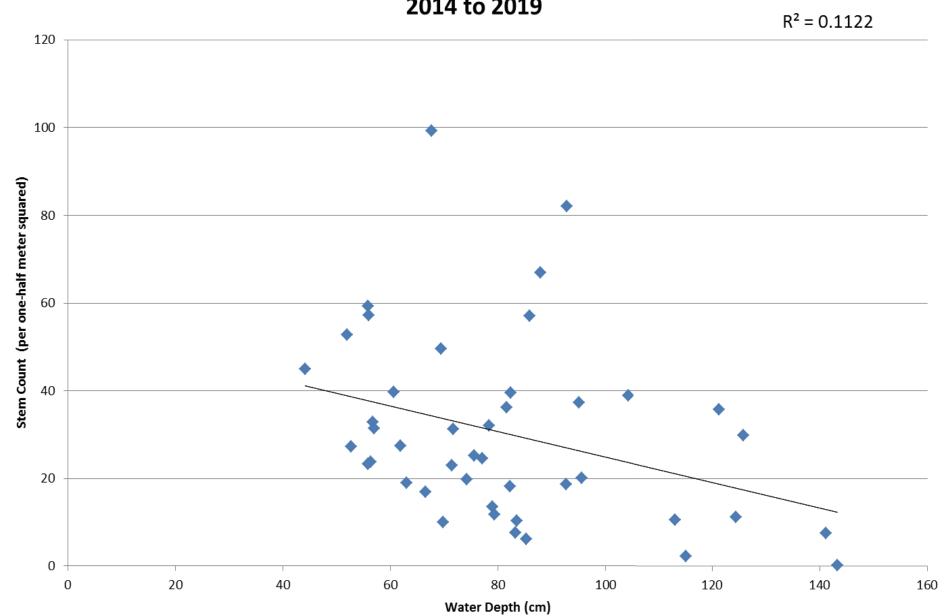

|            |



## Data Analysis





# Comparing Stem Count and Water Depth



# Average Yearly Water Depth (cm) vs. Average Yearly Stem Count (per one-half meter square) for Fond du Lac Reservation Wild Rice Lakes, 2014 to 2019



Deadfish Lake 2014: Deadfish Lake 2015: Deadfish Lake 2016: Deadfish Lake 2017: Wild Rice Stem Count Wild Rice Stem Count Wild Rice Stem Count Wild Rice Stem Count Density per m² Density per m² Density per m<sup>2</sup> Density per m<sup>2</sup> 20 - 40 21 - 42 16 - 32 40 - 60 100 - 150 32 - 48 60 - 80 150 - 200 63 - 84 48 - 64 200 - 250 80 - 100 64 - 80 100 - 120 250 - 300 80 - 96 105 - 126 120 - 140 300 - 350 126 - 147 96 - 112 No Data No Data No Data No Data

Changes in wild rice stem count density in Deadfish Lake, 2014-2017.

# Water Quality Assessments Using Thresholds



## Questions?