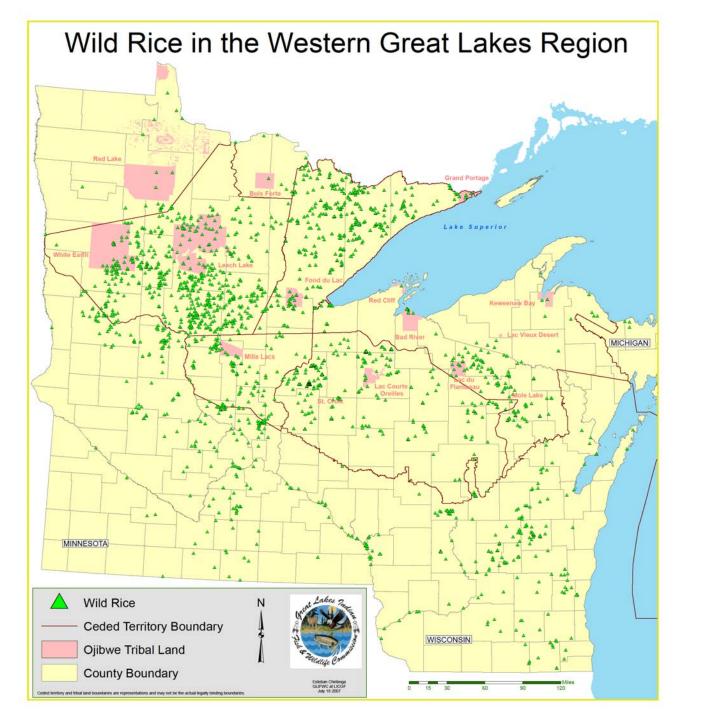

## Natural By-Products

Data ends up in the National WQP

Consistent tools

Consistency in methods

Consistency in recording data

Ability to do analysis across the region

1854 Treaty Authority Bad River Band of Lake Superior Chippewa Bois Fort/Nett Lake Band of Chippewa Indians Fond du Lac Band of Lake Superior Chippewa Forest County Potawatomi Community Grand Portage Band of LSC Hannahville Indian Community Ho Chunk Nation of Wisconsin Keweenaw Bay Indian Community (KBIC) Lac Courtes de Oreilles Band Lac du Flambeau Band of LSC Lac Vieux Desert Band of LSC Little River Band of Ottawa Indians Little Traverse Bay Band of Odawa Indians Lower Sioux Indian Community Menominee Indian Tribe of Wisconsin Mille Lacs Band of Ojibwe Nottawaseppi Huron Band of the Potawatomi Oneida Nation Prairie Island Indian Community Red Cliff Band of Lake Superior Chippewa Red Lake Band of Chippewa Sault Ste. Marie Tribe of Chippewa Indians Sokaogon Chippewa Community St. Croix Chippewa Indians of Wisconsin **Upper Sioux Community** 