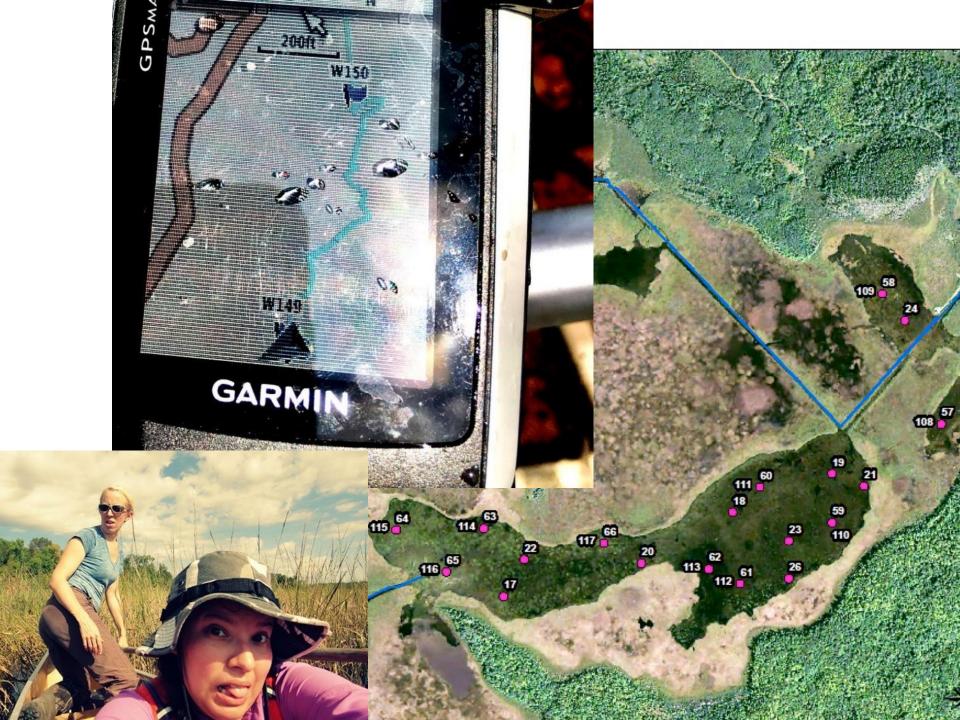

## Why We Chose AWQMS

Wild Rice Monitoring Handbook **Related Resources** Addatata O **Instructions for Collecting Wild Rice Field Data** Wild Rice Monitoring Handbook BY TONYA KJERLAND 1. Locate sample points using GPS unit. 2. Collect water quality and sediment samples, if part of sampling plan. n or out Wild Rice Field Data Sheet ument Water body name: Sections(s): Sheet is # of (# of sheets for water body) Be sure to record the units of measurement you are using! SAMPLE PLANT # of stalks on plant (if collecting Water Wild Rice Lab Data Sheet depth whole k the box to cm / in plants) Water body name: Staff initials: will (# of sheets for water body) lant height Plant materials dried for hours at degrees Celsius Date plant materials were dried: Date plant materials were weighed: Record weight to the nearest 0.001 grams Number Viable of seeds Date (MM/DD/YYYY) Number of rice stalks per 0.5 Taxon Prese Date m² (MMIDDIYYYY) Water body Sample ID# Activity ID RL08 Name of Lake: RL08: 20141015 10/15/2014 Name of Lake 3 Wild Rice Field and Lab Data Spreadsheet Template 6 8 9 10