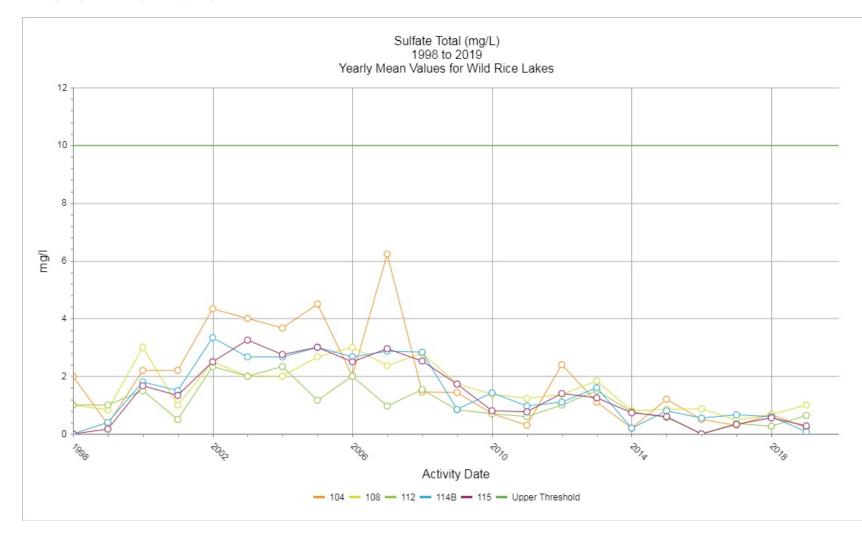

## Data Analysis





# Comparing Stem Count and Water Depth



# Average Yearly Water Depth (cm) vs. Average Yearly Stem Count (per one-half meter square) for Fond du Lac Reservation Wild Rice Lakes, 2014 to 2019



Deadfish Lake 2014: Deadfish Lake 2015: Deadfish Lake 2016: Deadfish Lake 2017: Wild Rice Stem Count Wild Rice Stem Count Wild Rice Stem Count Wild Rice Stem Count Density per m² Density per m² Density per m<sup>2</sup> Density per m<sup>2</sup> 20 - 40 21 - 42 16 - 32 40 - 60 100 - 150 32 - 48 60 - 80 150 - 200 63 - 84 48 - 64 200 - 250 80 - 100 64 - 80 100 - 120 250 - 300 80 - 96 105 - 126 120 - 140 300 - 350 126 - 147 96 - 112 No Data No Data No Data No Data

Changes in wild rice stem count density in Deadfish Lake, 2014-2017.

# Water Quality Assessments Using Thresholds



## Questions?