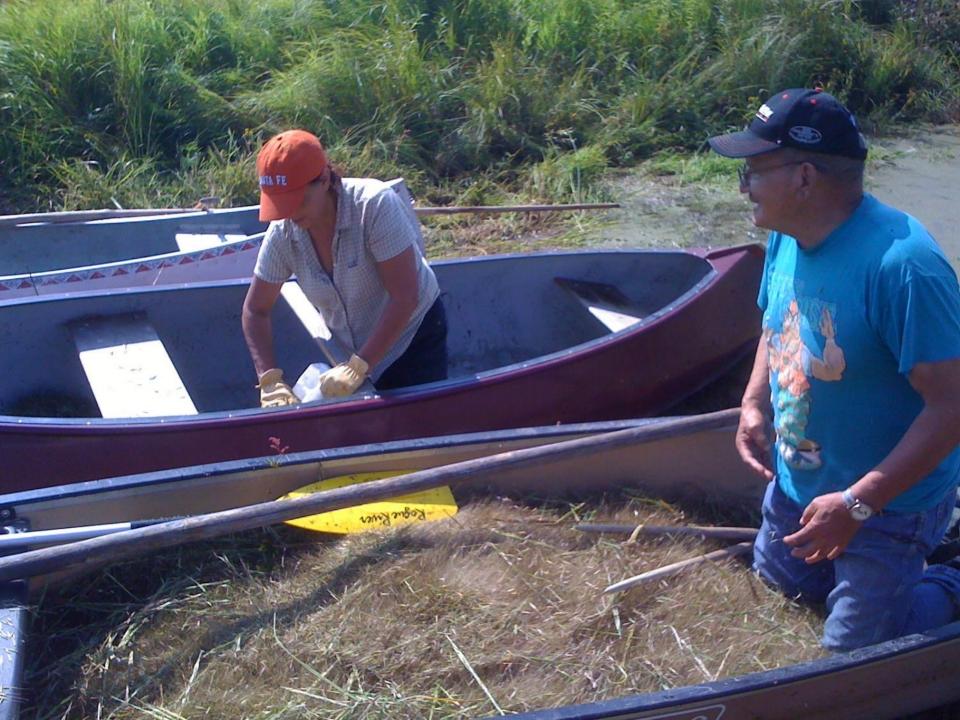

## Why We Chose AWQMS

Wild Rice Monitoring Handbook **Related Resources** Addatata O **Instructions for Collecting Wild Rice Field Data** Wild Rice Monitoring Handbook BY TONYA KJERLAND 1. Locate sample points using GPS unit. 2. Collect water quality and sediment samples, if part of sampling plan. n or out Wild Rice Field Data Sheet ument Water body name: Sections(s): Sheet is # of (# of sheets for water body) Be sure to record the units of measurement you are using! SAMPLE PLANT # of stalks on plant (if collecting Water Wild Rice Lab Data Sheet depth whole k the box to cm / in plants) Water body name: Staff initials: will (# of sheets for water body) lant height Plant materials dried for hours at degrees Celsius Date plant materials were dried: Date plant materials were weighed: Record weight to the nearest 0.001 grams Number Viable of seeds Date (MM/DD/YYYY) Number of rice stalks per 0.5 Taxon Prese Date m² (MMIDDIYYYY) Water body Sample ID# Activity ID RL08 Name of Lake: RL08: 20141015 10/15/2014 Name of Lake 3 Wild Rice Field and Lab Data Spreadsheet Template 6 8 9 10