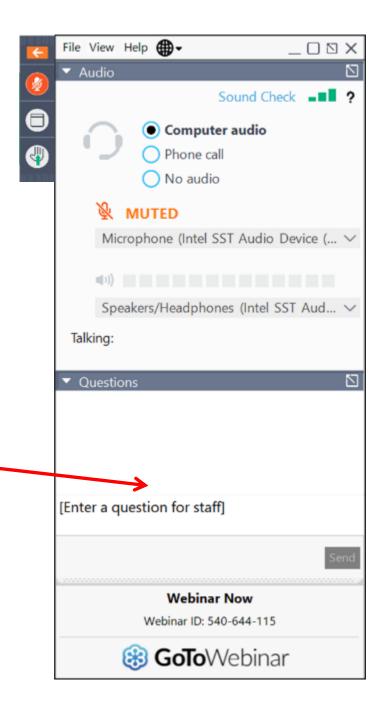

### Welcome

If you have any technical difficulties during the webinar you can send us a question in the webinar question box or call Laura at (207) 892-3399.

### **Questions?**

Please submit your questions for the presenters via the question box.

**TIP:** Close out other non-essential programs on your desktop.