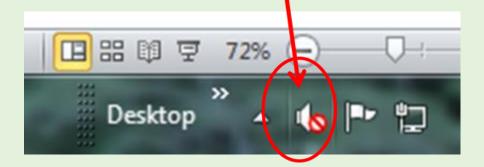

### Webinar Tech Tips

If you are using the telephone to listen to the webinar, please mute both your computer's microphone <u>and</u> speakers or it will cause feedback.