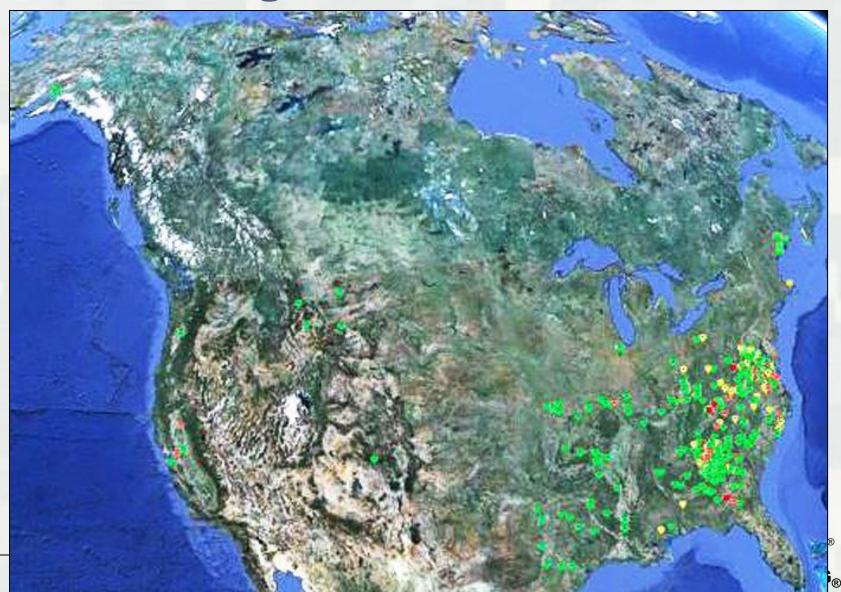

#### Distribution of Bank & ILF sites

### Status

1,805 Bank sites loaded including:

- 65% operational
- 16% pending
- 11% sold out
- 2% suspended
- 6% terminated or withdrawn