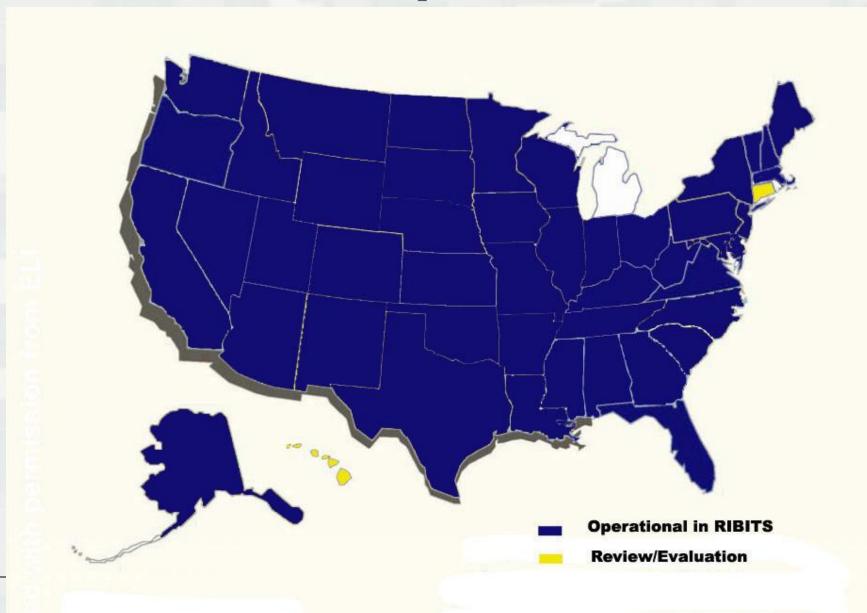

# Status of Implementation

### Status

1,805 Bank sites loaded including:

- 65% operational
- 16% pending
- 11% sold out
- 2% suspended
- 6% terminated or withdrawn