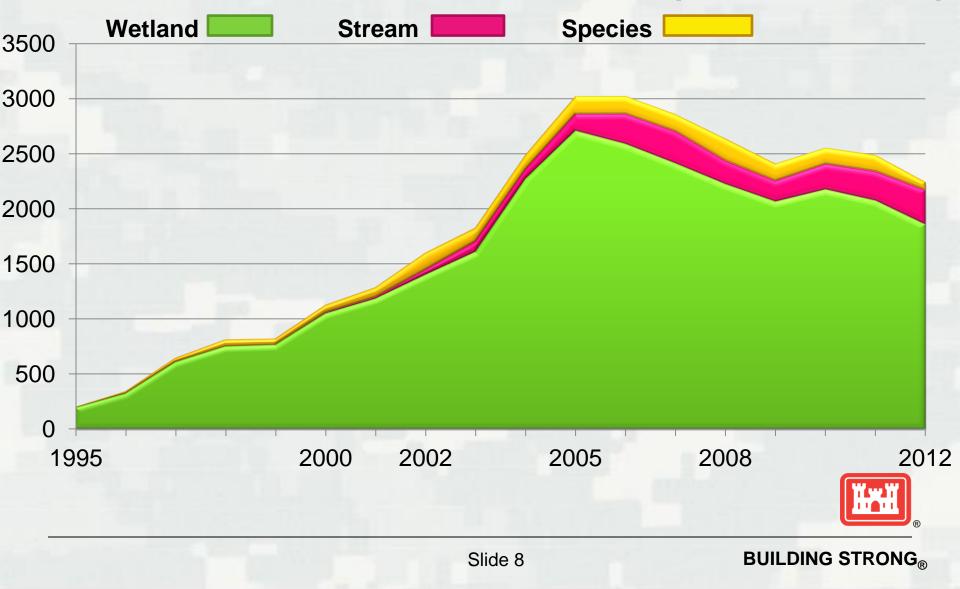

#### Numbers of credit withdrawals (transactions)

#### Stream length debited (If)