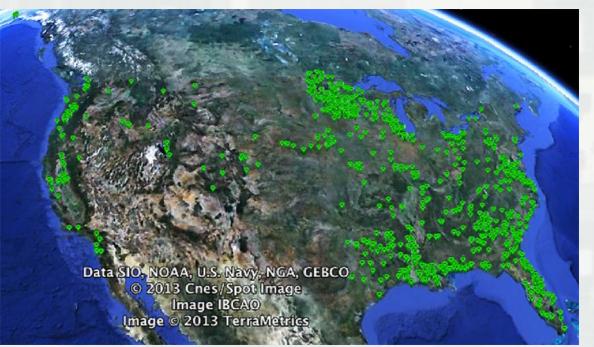

### **RIBITS and Stream Mitigation**



RIBITS provides information on banks by state, field office, or district including

**Credit ledgers** 

**Banking instruments** 

**Monitoring reports** 

**Bank images** 

National, state, or field-level policies, practices, & procedures

# Status of Implementation



### Status

1,805 Bank sites loaded including:

- 65% operational
- 16% pending
- 11% sold out
- 2% suspended
- 6% terminated or withdrawn



#### Distribution of Bank & ILF sites



## **Stream Mitigation Bank & ILF Sites**





# **Banks with Stream Credits**

**Banks with Wetland Credits** 



#### Numbers of credit withdrawals (transactions)







#### Stream length debited (If)



#### More information

**RIBITS** 

http://ribits.usace.army.mil

**Steve Martin (IWR)** 

Steven.m.martin@usace.army.mil

(757) 201-7787



**Beattie Williams (ARA)** 

bwilliams@ara.com

(601) 638-5401