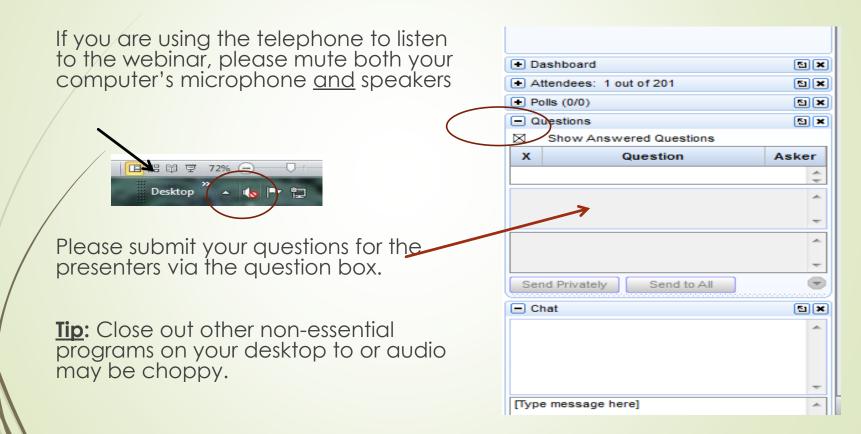

oductions (10 minutes)

Linking Monitoring Indicators to Performance Standards Eric Stein, Principal Scientist, Southern California Coastal Water Research Project (30 minutes)

### Performance Standards and Monitoring Protocols for Ohio Compensatory Mitigation Wetlands

Mick Micacchion, Professional Wetland Scientist and Restoration Ecologist, The Nature Conservancy (30 minutes)

### Ecological Considerations in Wetland Mitigation Planning and Monitoring

Anthony Zemba, Environmental Specialist, Certified Ecologist/Soil Scientist, Fitzgerald & Halliday, Inc. (30 minutes)

**Questions/Discussion** (20 minutes)

# Welcome!

If you have any technical difficulties during the webinar you can send us a question in the webinar question box or call Laura at (207) 892-3399



## Webinar Tech Tips



# How to Access Information about ASWM Webinars



#### ASWM Upcoming Webinars

- Compensatory Mitigation Webinar: Ecologically Coherent Plans Goals, Objectives, Performance Standards, Outcomes and Monitoring - 4/18/19
- Members' Wetland Webinar: Healthy Wetlands, Healthy Watersheds: Helping States and Tribes Develop Watershed-level Wetland Projects and Integrated Programs - 5/8/19
- Members' Wetland Webinar: Identifying Listed Species and Streamlining Section 7 Consultation for Wetland Permitting (And More): Introduction to the US Fish and Wildlife Service's Online IPaC Tool - 6/12/19
- View ASWM's Past Webinars here.





#### Main Menu

- Join/Renew
- Contact Us

#### ASWM Submits Comment Letter on Revised Definition of Waters of the U.S.

The Association of State Wetland Managers (AS