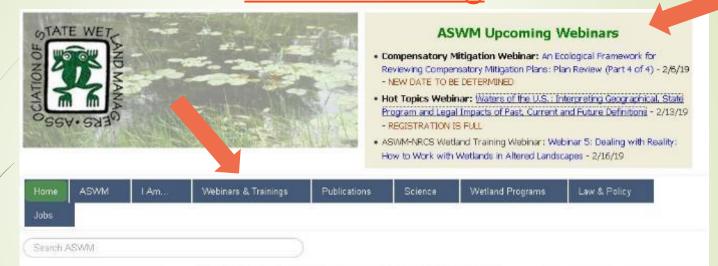

# How to Access Information about ASWM Webinars

#### ASWM Upcoming Webinars

- Members' Wetland Webinar: Understanding State Agency Opportunities for Third Party Compliance Monitoring on Pipeline Projects - 3/20/19
- Compensatory Mitigation Webinan: An Ecological Framework for Reviewing Compensatory Mitigation Flans: Plan Review - 3/21/19
- Members' Wetland Webinar: Healthy Wetlands, Healthy Watersheds: Helping States and Tribes Develop Watershed-level Wetland Projects and Integrated Programs - 5/15/19