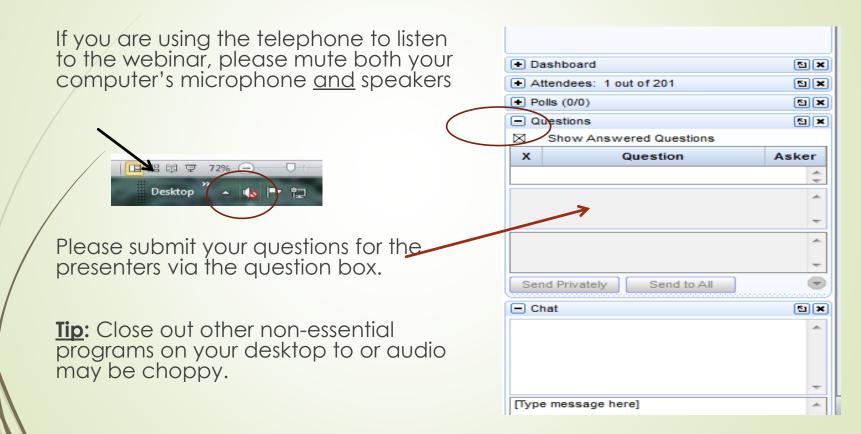

ductions (10 minutes)

Mitigation Plan Components Overview Steve Martin, Institute for Water Resources, U.S. Army Corps of Engineers (10 minutes)

Importance of Appropriate Site Selection Michelle Mattson, Institute for Water Resources, U.S. Army Corps of Engineers (25 minutes)

"Red Flag" Review for Hydrology and Soils in Palustrine Systems Michael S. Rolband, P.E., P.W.S., P.W.D., Wetland Studies and Solutions, Inc. (25 minutes)

Monitoring and Adaptive Management for Coastal Mitigation Projects Karen Greene, National Oceanic and Atmospheric Administration (25 minutes)

**Questions/Discussion** (20 minutes)

# Welcome!

If you have any technical difficulties during the webinar you can send us a question in the webinar question box or call Laura at (207) 892-3399



## Webinar Tech Tips



# How to Access Information about ASWM Webinars





#### Main Menu

- Join/Renew
- Contact Us
- Watland Brasking Nows Cuiront.

#### ASWM Submits Comments on NRCS Wetland Conservation Compliance Interim Rule

On February 5th, 2019, the Association of State Wetland Managers submitted comments to the Federal Register on the Wetland Conservation Compliance Interim Rule proposed by the USDA Natural Resources Conservation Service (NRCS). Among other recommendations, ASWM urges NRCS to discontinue the certification of pre-1996 wetland determinations and resume the use of up-to-date, technically rigorous methods for wetland determinations. The full comment letter can be read here.



Sign up to receive Information on Upcoming

#### Association of State Wetland Managers - Protecting the Nation'