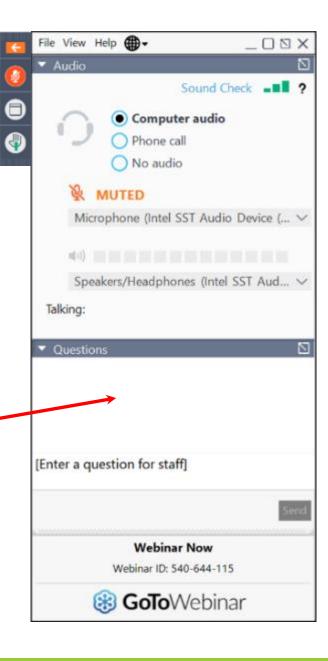

# Webinar Tech Tips

If you are using the telephone to listen to the webinar:

Please mute both your computer's microphone and speakers or it

will cause feedback.

#### **Questions?**

Please submit your questions for the presenters via the question box.

#### TIP:

Close out other non-essential programs on your desktop.