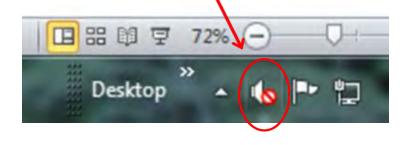

## Webinar Tech Tips

If you are using the telephone to listen to the webinar:

Please mute both your computer's microphone and speakers or

it will cause feedback.