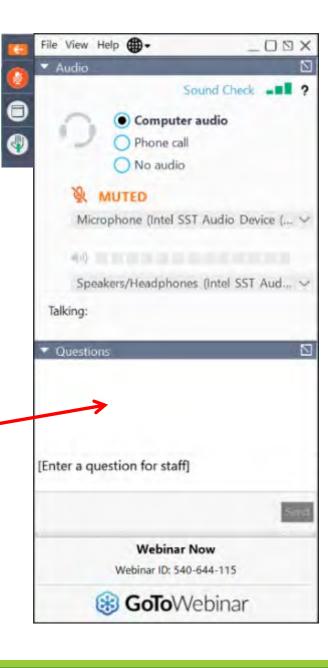

### Technical Difficulties

If you have any technical difficulties during the webinar you can send us a question in the webinar question box or call Laura at (207) 892-3399.

NAWM HOT TOPICS WEBINAR

#### **Questions?**

Please submit your questions for the presenters via the question \_ box.