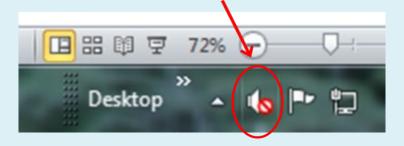

## Webinar Tech Tips

If you are using the telephone to listen to the webinar, please mute both your computer's microphone <u>and</u> speakers or it will cause feedback.