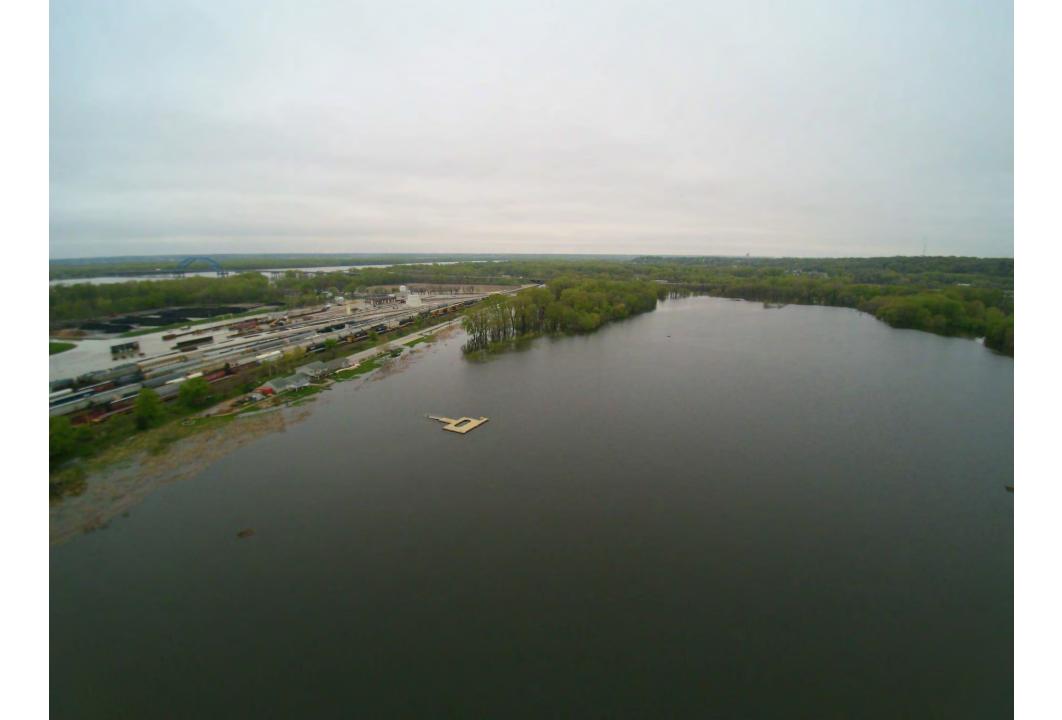

Additional Gallons in Nahant Marsh 35 Billion

Nahant Marsh at 12 Foot Flood Stage

<sup>\*</sup> As of November 4, 2019. Source: US Army Corps of Engineers Mississippi River Stream Gauge Data at Rock Island

Additional Gallons in Nahant Marsh 35 Billion

Nahant Marsh at 12 Foot Flood Stage

Additional Gallons in Nahant Marsh 74 Billion

Nahant Marsh at 13 Foot Flood Stage

Additional Gallons in Nahant Marsh 135 Billion