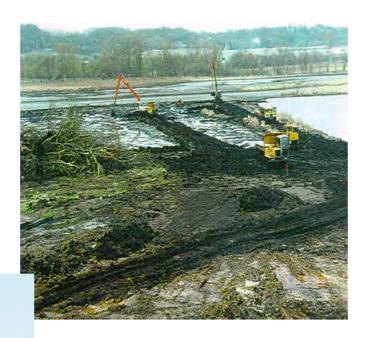

## Nahant Marsh EPA Superfund Site 1998-2000

<sup>\*</sup> As of November 4, 2019. Source: US Army Corps of Engineers Mississippi River Stream Gauge Data at Rock Island

Nahant Marsh at 11 Foot Flood Stage