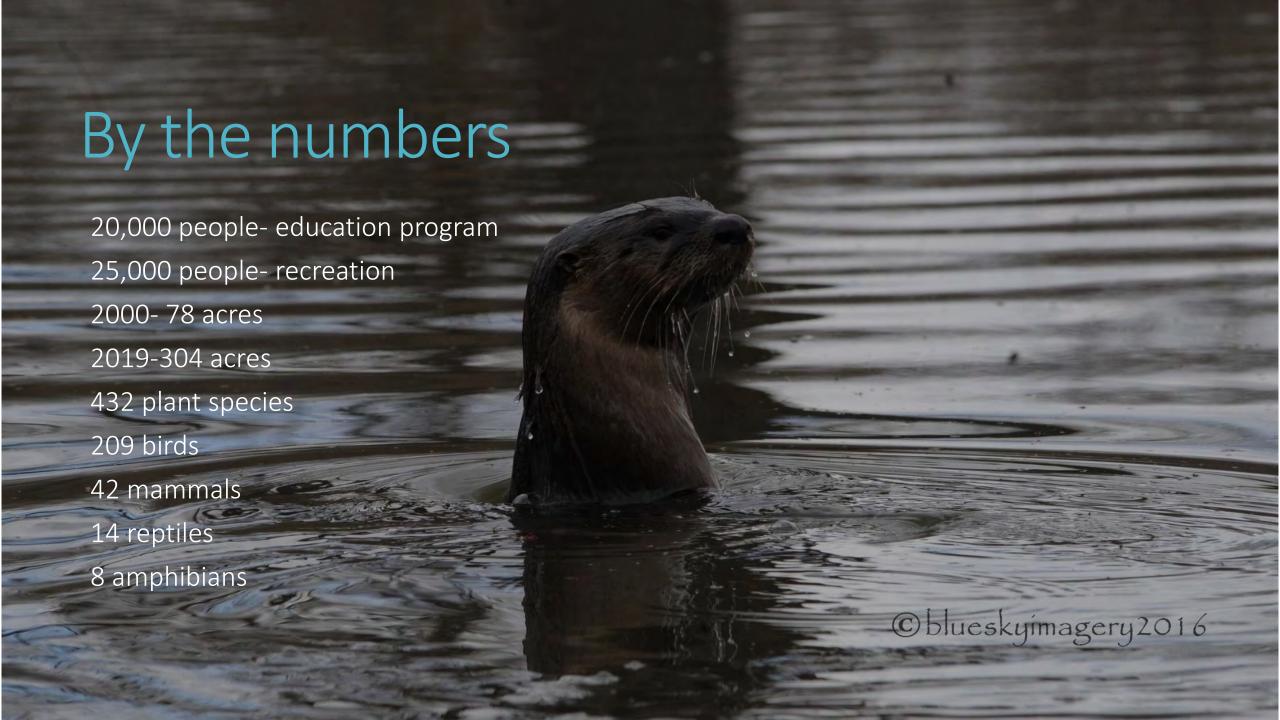

Brian Ritter, Executive Director, Nahant Marsh Education Center

The mission of Nahant Marsh Education Center is to protect, enhance, and restore the Marsh through education, research, and conservation.

Our vision is to foster wonder, appreciation, and stewardship of the natural world.

Milan Bottoms