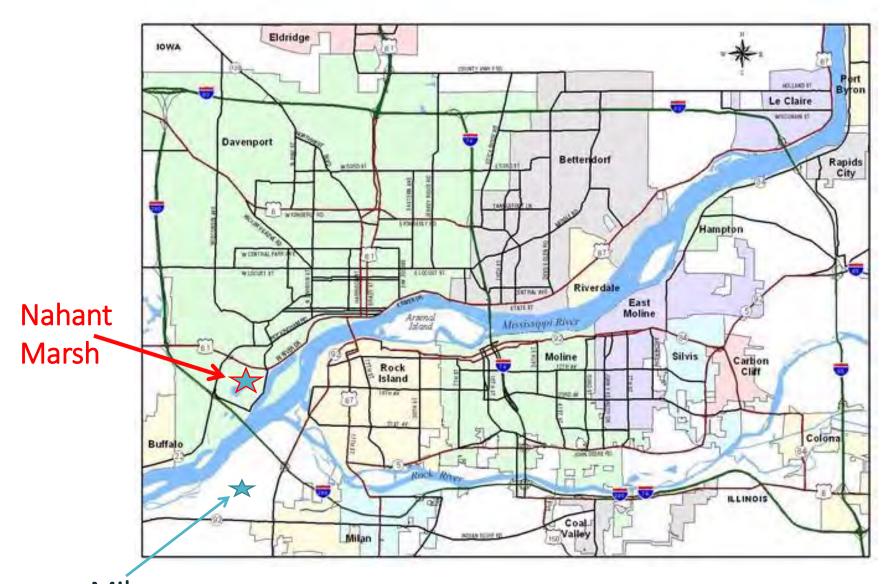

## Nahant Marsh 1969-1995-Scott County Sportsmen's

Association

## Nahant Marsh EPA Superfund Site 1998-2000

<sup>\*</sup> As of November 4, 2019. Source: US Army Corps of Engineers Mississippi River Stream Gauge Data at Rock Island

Nahant Marsh at 11 Foot Flood Stage