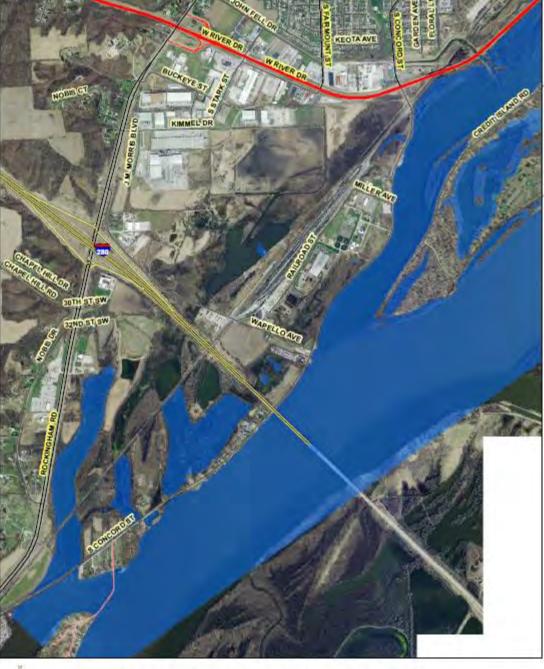

Additional Gallons in Nahant Marsh 35 Billion

Nahant Marsh at 12 Foot Flood Stage

<sup>\*</sup> As of November 4, 2019. Source: US Army Corps of Engineers Mississippi River Stream Gauge Data at Rock Island

Additional Gallons in Nahant Marsh 35 Billion

Nahant Marsh at 12 Foot Flood Stage

Additional Gallons in Nahant Marsh 74 Billion

Nahant Marsh at 13 Foot Flood Stage

Additional Gallons in Nahant Marsh 135 Billion