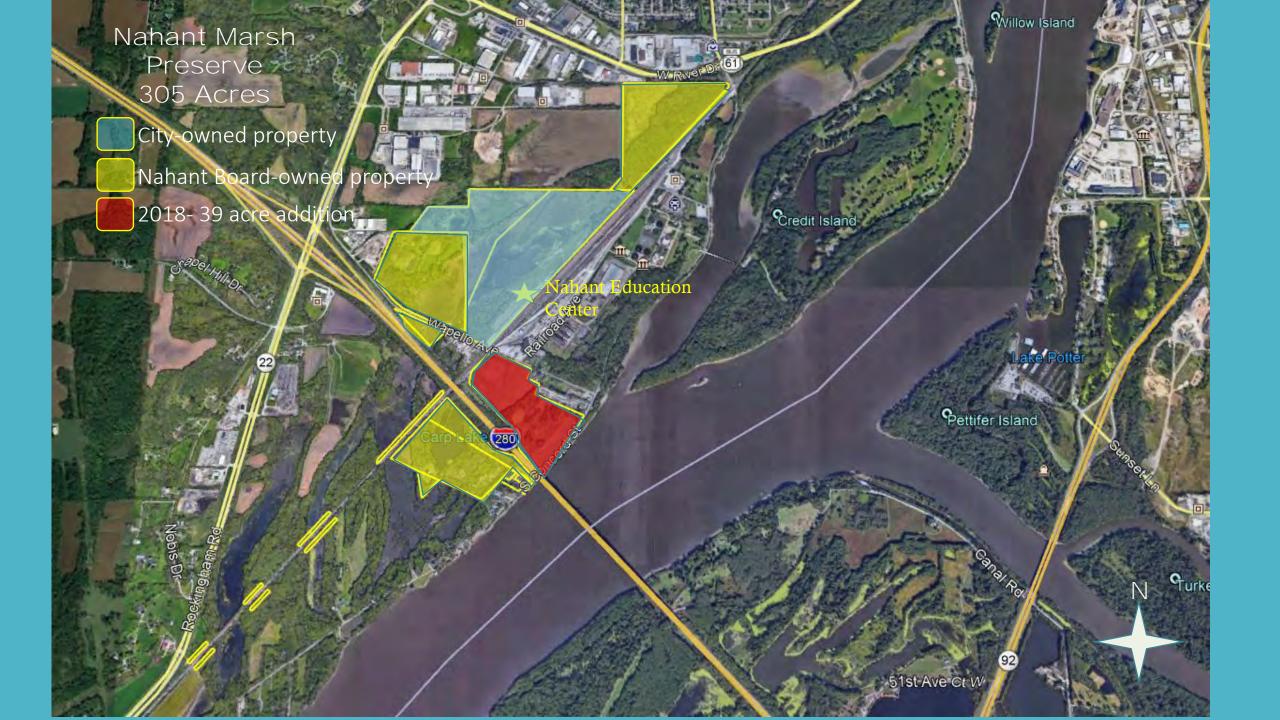

Brian Ritter, Executive Director, Nahant Marsh Education Center



The mission of Nahant Marsh Education Center is to protect, enhance, and restore the Marsh through education, research, and conservation.

Our vision is to foster wonder, appreciation, and stewardship of the natural world.





Milan Bottoms



## Nahant Marsh 1969-1995-Scott County Sportsmen's

Association







## Nahant Marsh EPA Superfund Site 1998-2000





















<sup>\*</sup> As of November 4, 2019. Source: US Army Corps of Engineers Mississippi River Stream Gauge Data at Rock Island





Nahant Marsh at 11 Foot Flood Stage

Additional Gallons in Nahant Marsh 35 Billion





Nahant Marsh at 12 Foot Flood Stage



<sup>\*</sup> As of November 4, 2019. Source: US Army Corps of Engineers Mississippi River Stream Gauge Data at Rock Island

Additional Gallons in Nahant Marsh 35 Billion





Nahant Marsh at 12 Foot Flood Stage

Additional Gallons in Nahant Marsh 74 Billion





Nahant Marsh at 13 Foot Flood Stage

Additional Gallons in Nahant Marsh 135 Billion





Nahant Marsh at 14 Foot Flood Stage

Additional Gallons in Nahant Marsh 205 Billion





Nahant Marsh at 15 Foot Flood Stage

Additional Gallons in Nahant Marsh 282 Billion





Nahant