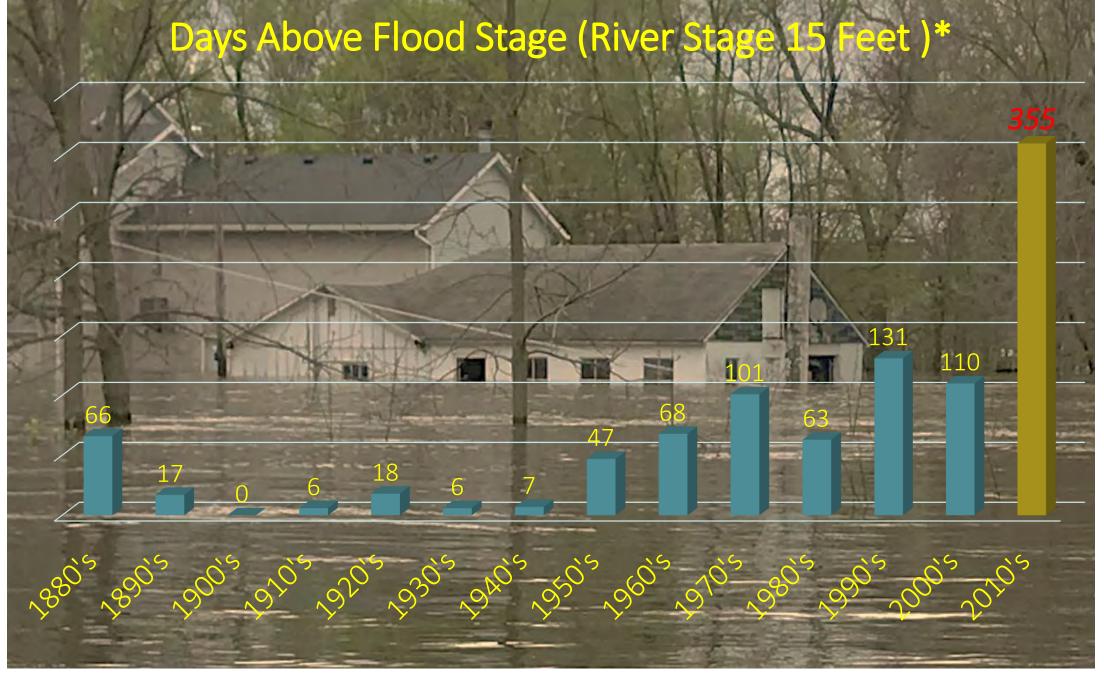

## Nahant Marsh EPA Superfund Site 1998-2000

<sup>\*</sup> As of November 4, 2019. Source: US Army Corps of Engineers Mississippi River Stream Gauge Data at Rock Island

Nahant Marsh at 11 Foot Flood Stage

Additional Gallons in Nahant Marsh 35 Billion

Nahant Marsh at 12 Foot Flood Stage

<sup>\*</sup> As of November 4, 2019. Source: US Army Corps of Engineers Mississippi River Stream Gauge Data at Rock Island