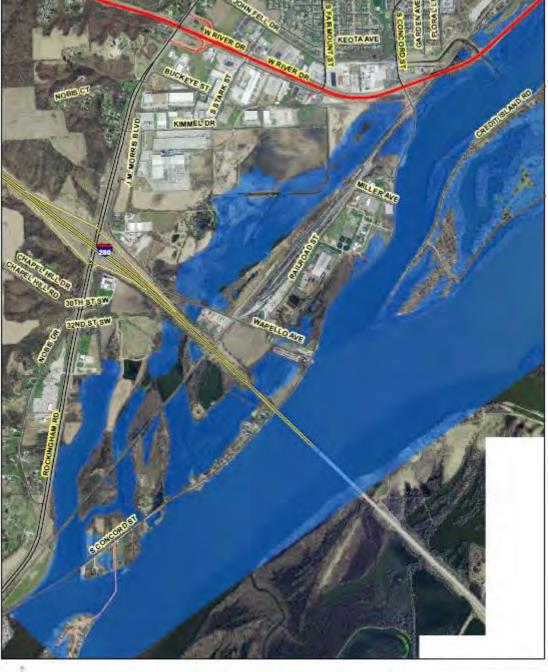

## Nahant Marsh EPA Superfund Site 1998-2000

<sup>\*</sup> As of November 4, 2019. Source: US Army Corps of Engineers Mississippi River Stream Gauge Data at Rock Island

Nahant Marsh at 11 Foot Flood Stage

Additional Gallons in Nahant Marsh 35 Billion

Nahant Marsh at 12 Foot Flood Stage

<sup>\*</sup> As of November 4, 2019. Source: US Army Corps of Engineers Mississippi River Stream Gauge Data at Rock Island