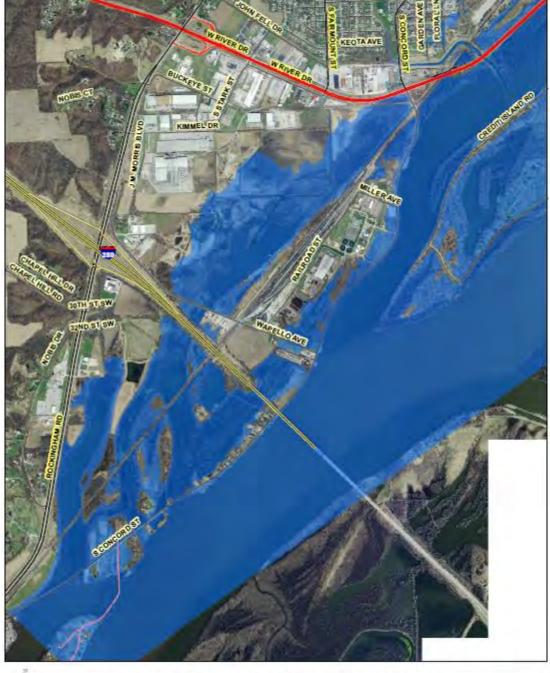

Nahant Marsh at 14 Foot Flood Stage

Additional Gallons in Nahant Marsh 205 Billion

Nahant Marsh at 15 Foot Flood Stage

Additional Gallons in Nahant Marsh 282 Billion

Nahant Marsh at 16 Foot Flood Stage

Additional Gallons in Nahant Marsh 363 Billion