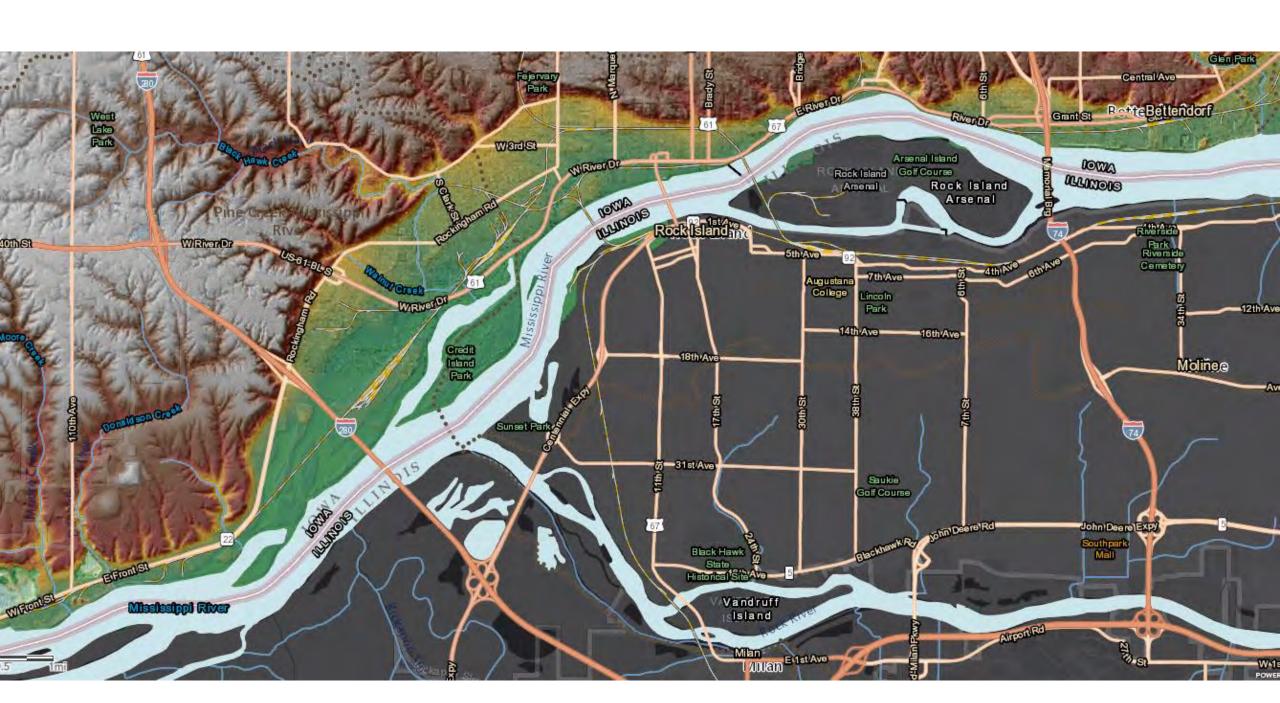

## Nahant Marsh EPA Superfund Site 1998-2000

<sup>\*</sup> As of November 4, 2019. Source: US Army Corps of Engineers Mississippi River Stream Gauge Data at Rock Island

Nahant Marsh at 11 Foot Flood Stage