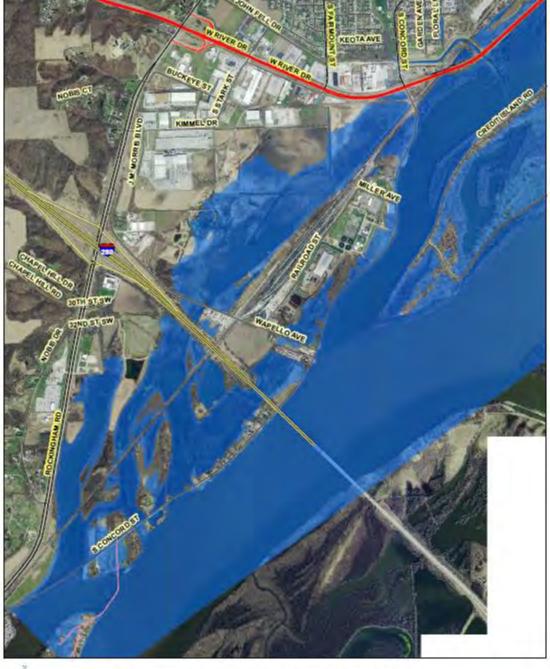

Additional Gallons in Nahant Marsh 35 Billion

Nahant Marsh at 12 Foot Flood Stage

Additional Gallons in Nahant Marsh 74 Billion

Nahant Marsh at 13 Foot Flood Stage

Additional Gallons in Nahant Marsh 135 Billion