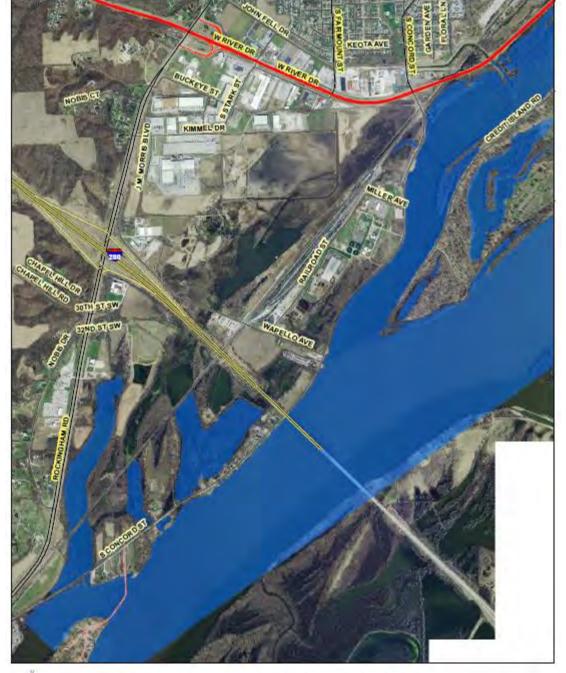

Additional Gallons in Nahant Marsh 35 Billion

Nahant Marsh at 12 Foot Flood Stage

<sup>\*</sup> As of November 4, 2019. Source: US Army Corps of Engineers Mississippi River Stream Gauge Data at Rock Island

Additional Gallons in Nahant Marsh 35 Billion

Nahant Marsh at 12 Foot Flood Stage

Additional Gallons in Nahant Marsh 74 Billion

Nahant Marsh at 13 Foot Flood Stage

Additional Gallons in Nahant Marsh 135 Billion