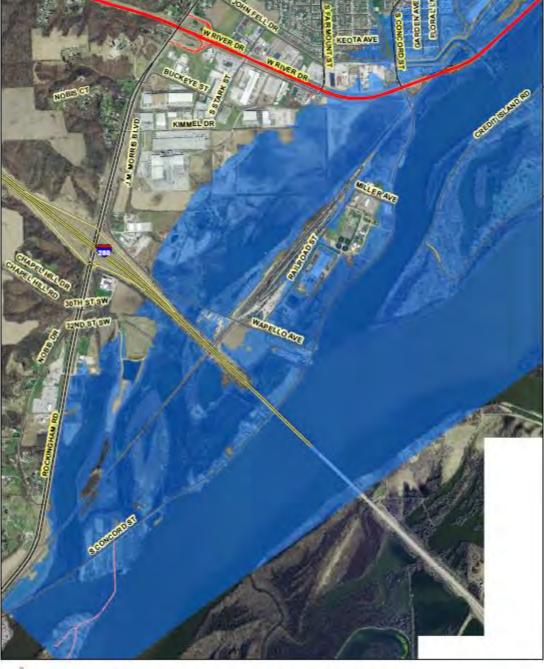

## Nahant Marsh EPA Superfund Site 1998-2000

<sup>\*</sup> As of November 4, 2019. Source: US Army Corps of Engineers Mississippi River Stream Gauge Data at Rock Island

Nahant Marsh at 11 Foot Flood Stage

Additional Gallons in Nahant Marsh 35 Billion

Nahant Marsh at 12 Foot Flood Stage

<sup>\*</sup> As of November 4, 2019. Source: US Army Corps of Engineers Mississippi River Stream Gauge Data at Rock Island