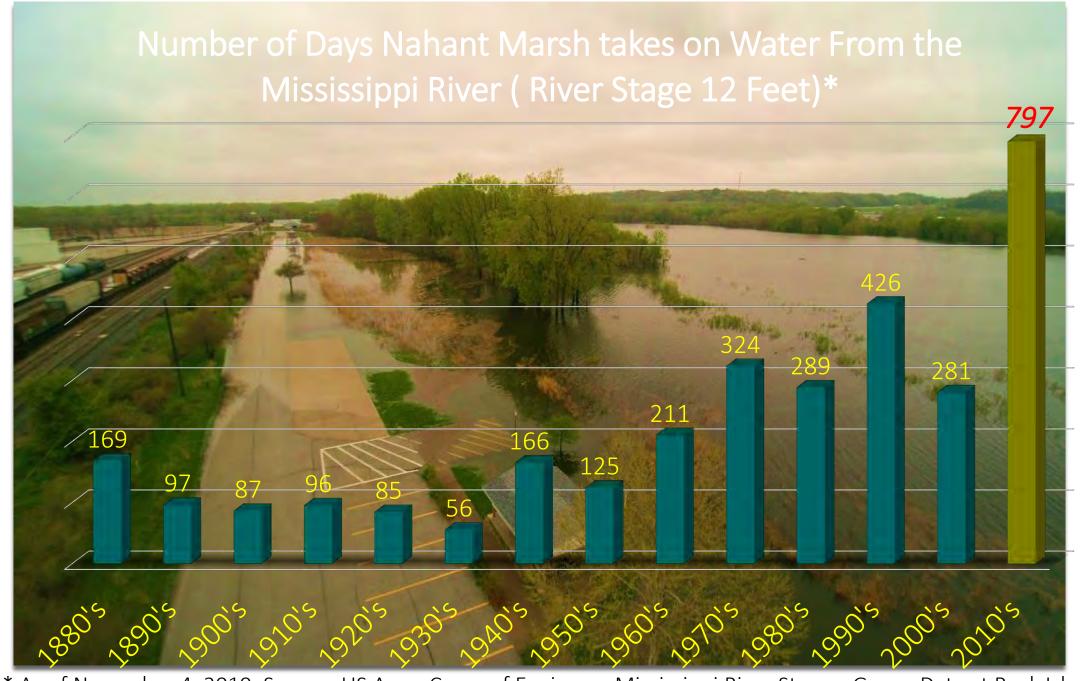

## Nahant Marsh EPA Superfund Site 1998-2000

<sup>\*</sup> As of November 4, 2019. Source: US Army Corps of Engineers Mississippi River Stream Gauge Data at Rock Island

Nahant Marsh at 11 Foot Flood Stage