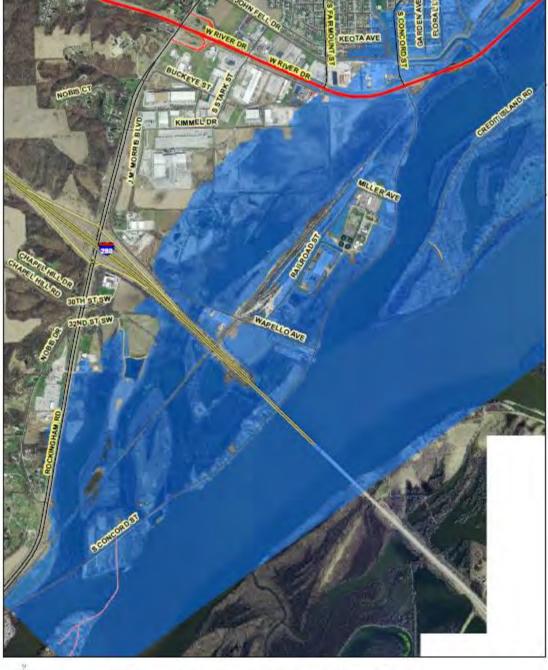

Additional Gallons in Nahant Marsh 35 Billion

Nahant Marsh at 12 Foot Flood Stage

Additional Gallons in Nahant Marsh 74 Billion

Nahant Marsh at 13 Foot Flood Stage

Additional Gallons in Nahant Marsh 135 Billion