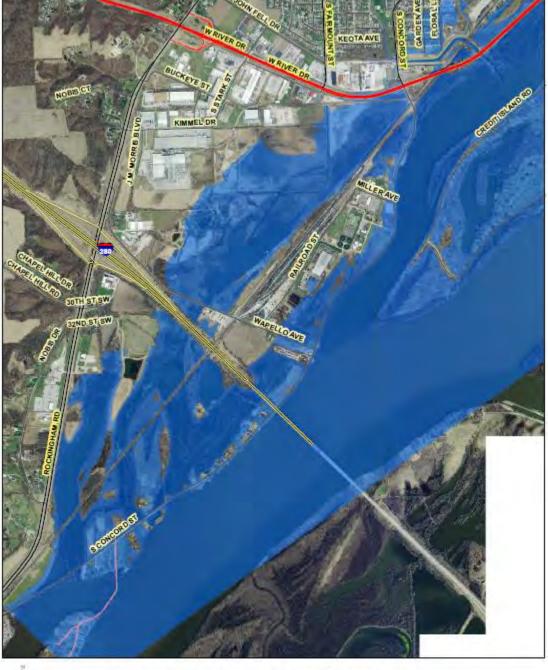

Nahant Marsh at 17 Foot Flood Stage

Additional Gallons in Nahant Marsh 448 Billion

Nahant Marsh at 18 Foot Flood Stage

Additional Gallons in Nahant Marsh 534 Billion

Nahant Marsh at 19 Foot Flood Stage

Additional Gallons in Nahant Marsh 624 Billion

Nahant Marsh at 20 Foot Flood Stage

Additional Gallons in Nahant Marsh 716 Billion

Nahant Marsh at 21 Foot Flood Stage

Additional Gallons in Nahant Marsh 811 Billion

Nahant Marsh at 22 Foot Flood Stage

Additional Gallons
in Nahant Marsh
908 Billion
Or
1.5 Million OlympicSized Swimming
Pools