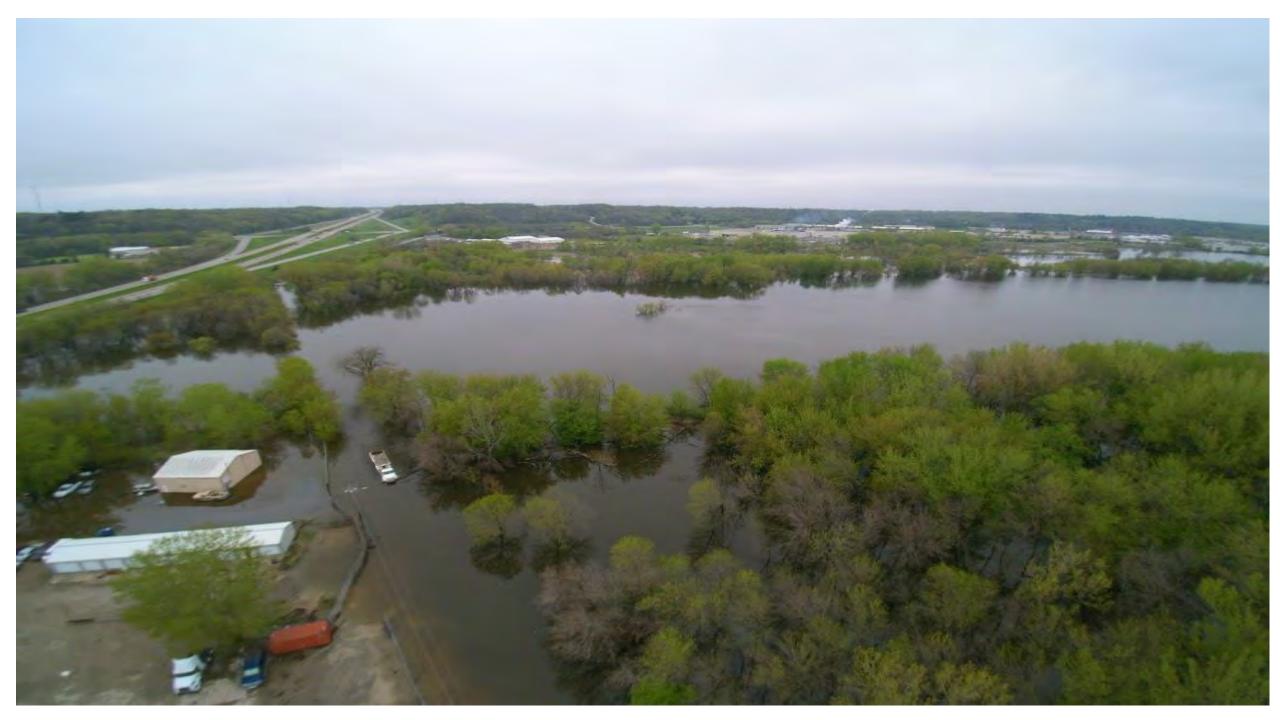

Additional Gallons in Nahant Marsh 35 Billion

Nahant Marsh at 12 Foot Flood Stage

Additional Gallons in Nahant Marsh 74 Billion

Nahant Marsh at 13 Foot Flood Stage

Additional Gallons in Nahant Marsh 135 Billion

Nahant Marsh at 14 Foot Flood Stage

Additional Gallons in Nahant Marsh 205 Billion

Nahant Marsh at 15 Foot Flood Stage

Additional Gallons in Nahant Marsh 282 Billion

Nahant Marsh at 16 Foot Flood Stage

Additional Gallons in Nahant Marsh 363 Billion