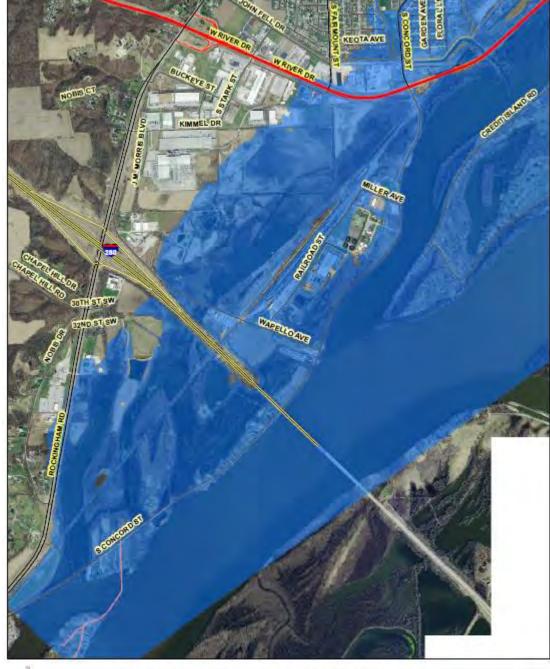

Nahant Marsh at 14 Foot Flood Stage

Additional Gallons in Nahant Marsh 205 Billion

Nahant Marsh at 15 Foot Flood Stage

Additional Gallons in Nahant Marsh 282 Billion

Nahant Marsh at 16 Foot Flood Stage

Additional Gallons in Nahant Marsh 363 Billion