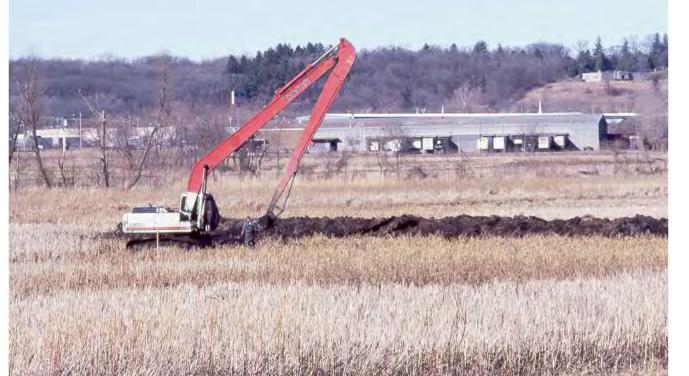

## Nahant Marsh EPA Superfund Site 1998-2000

<sup>\*</sup> As of November 4, 2019. Source: US Army Corps of Engineers Mississippi River Stream Gauge Data at Rock Island

Nahant Marsh at 11 Foot Flood Stage