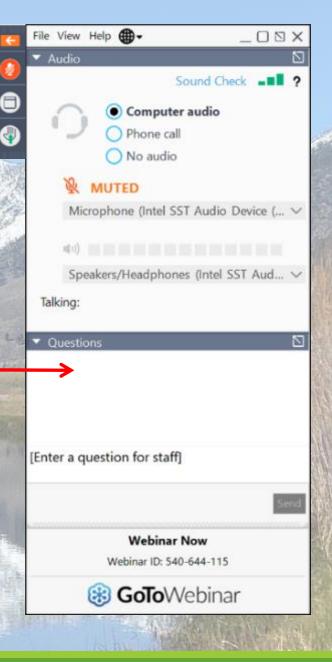

## **Technical Difficulties**

If you have any technical difficulties during the webinar you can send us a question in the webinar question box or call Laura at (207) 892-3399.

HOTO CREDIT: KRISTIN SZABO

# Webinar Tech Tips

If you are using the telephone to listen to the webinar, please mute both your computer's microphone <u>and</u> speakers or it will cause feedback.

#### **Questions?**

Please submit your questions for the presenters via the question box.

<u>TIP</u>: Close out other non-essential programs on your desktop.

PHOTO CREDIT: KRISTIN SZABO