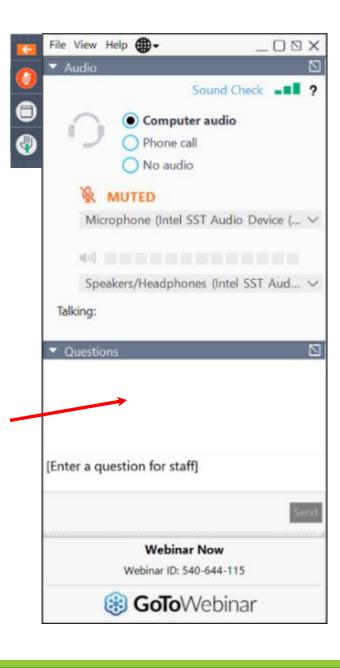

#### **Questions?**

Please submit your questions for the presenters via the question box.