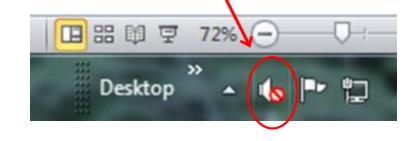

#### If you are using the telephone to listen to the webinar:

Please mute both your computer's microphone <u>and</u> speakers or it

will cause feedback.

#### TIP:

Close out other non-essential programs on your desktop.