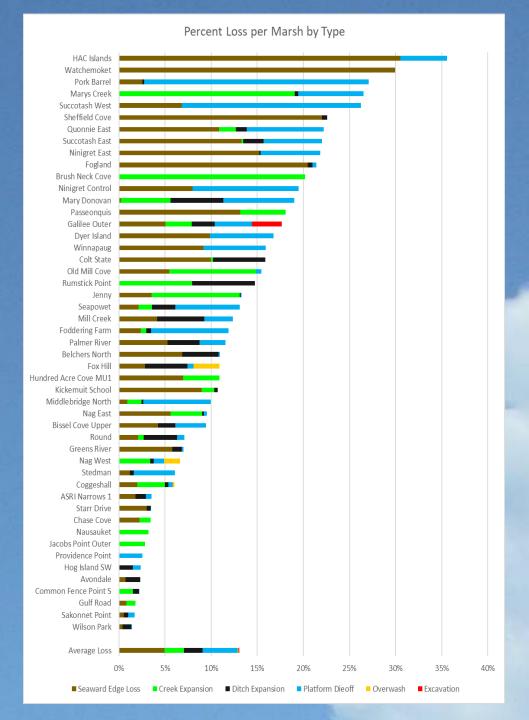

# Retrospective Change Analysis Results

Net loss
Minimum -0.67%
Maximum 33.7%
Total Acres 146

Loss Categories
Seaward Edge 38%
Platform Die-off 29%
Creek Expansion 16%
Ditch Expansion 16%
Overwash 0.8%
Excavation 0.5%