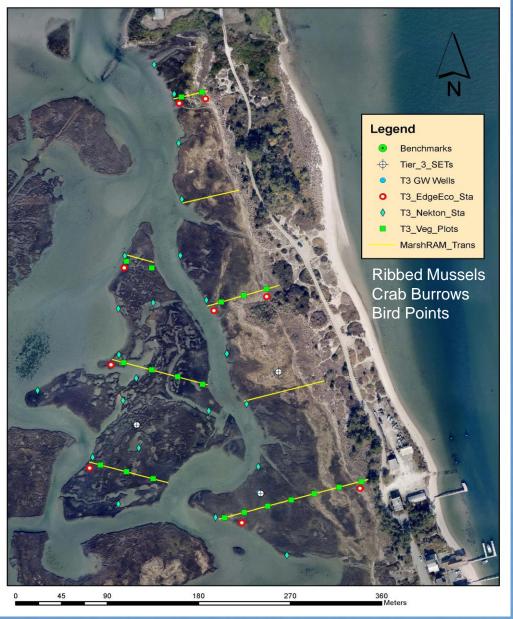

### Added four Long-term Marshes

# **Expansion of Salt Marsh Long-term Monitoring**