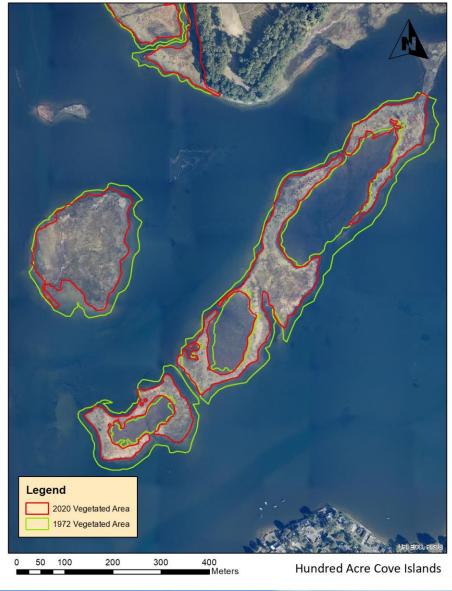

# **Retrospective Change Analysis 1972-2020**

**Across 51 Marshes** 

# Retrospective Change Analysis Results

Net loss
Minimum -0.67%
Maximum 33.7%
Total Acres 146

Loss Categories
Seaward Edge 38%
Platform Die-off 29%
Creek Expansion 16%
Ditch Expansion 16%
Overwash 0.8%
Excavation 0.5%