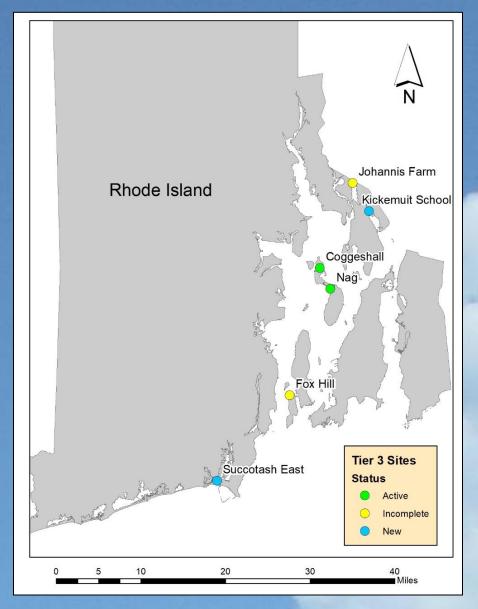

### Added four Long-term Marshes

# **Expansion of Salt Marsh Long-term Monitoring**