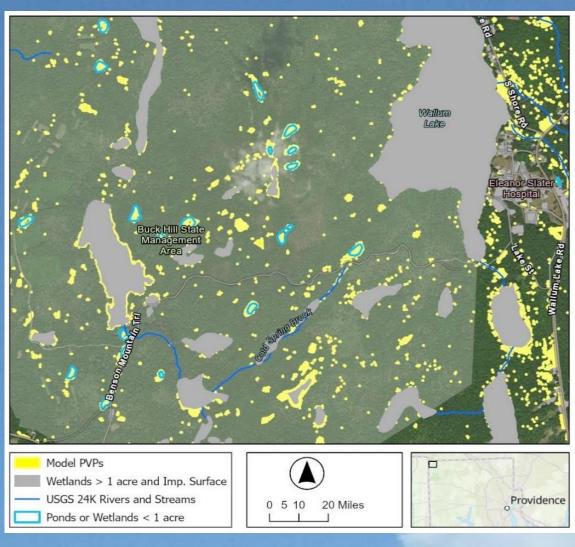

## Vernal Pool Mapping Pilot 2: Hybrid Approach 2024

- With URI EDC developed LiDAR model to liberally identify aquatic depressions
  - LiDAR and reflectance from aerial imagery
- Model outputs were photointerpreted to rule out obvious commission errors
- Mapping targeted small isolated potential vernal pools (PVPs)
  - Mapped wetlands > 1 acre were masked
  - Depressions intersecting mapped perennial streams were not included
- Field verification of PVPs
- Goals to optimize mapping
  - Accuracy
  - Efficiency

# **Hybrid Mapping Outcomes 2024 (vs Pilot 1 in 2022)**

Errors of Commission: In 2024 based on field surveys of 140 Mapped PVPs Errors of Omission: In 2024 based on field search of 420 upland acres

|                     | Erro  | rs of Comm | nission |  | Errors of Omission |       |        |  |  |  |
|---------------------|-------|------------|---------|--|--------------------|-------|--------|--|--|--|
|                     | 20    | )22        | 2024    |  | 20                 | 2024  |        |  |  |  |
| Feature             | 2D PI | Lidar      | Hybrid  |  | 2D PI              | Lidar | Hybrid |  |  |  |
| Aquatic Depression  | 41%   | 70%        | 17%     |  | 29%                | 33%   | 26%    |  |  |  |
| Vernal Pool (Bio +) | 64%   | NA         | 42%     |  | 33%                | NA    | 25%    |  |  |  |