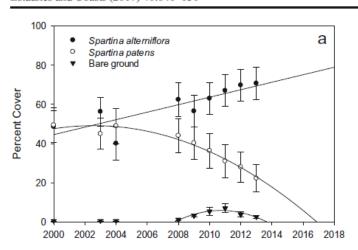

## **Expansion of Salt Marsh Long-term Monitoring**

From Raposa et al. 2017

Fig. 2 Changes in the cover of *S. alterniflora*, *S. patens*, and bare ground over time in Coggeshall (a) and Nag (b) marshes. *Error bars* are 1 SE and *curves* were fit with linear and polynomial regressions (the regression for bare ground in Coggeshall was fit using data from 2008 to 2013 only)