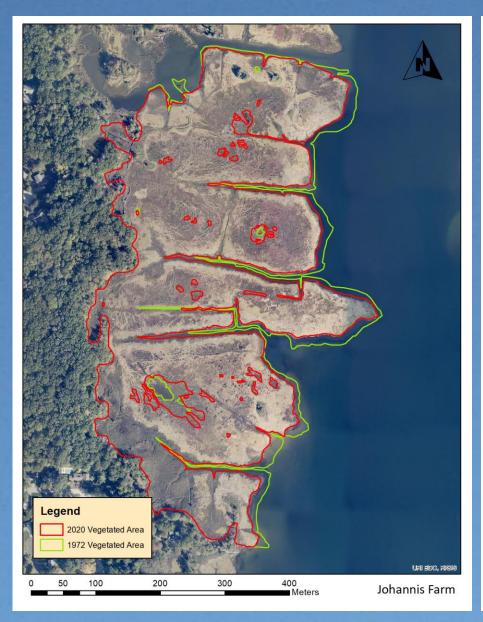

# **Retrospective Change Analysis 1972-2020**

**Across 51 Marshes** 

# Retrospective Change Analysis Results

Net loss
Minimum -0.67%
Maximum 33.7%
Total Acres 146

Loss Categories
Seaward Edge 38%
Platform Die-off 29%
Creek Expansion 16%
Ditch Expansion 16%
Overwash 0.8%
Excavation 0.5%