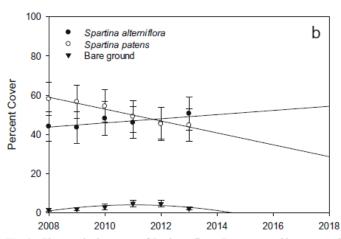

## **Expansion of Salt Marsh Long-term Monitoring**

From Raposa et al. 2017

Fig. 2 Changes in the cover of *S. alterniflora*, *S. patens*, and bare ground over time in Coggeshall (a) and Nag (b) marshes. *Error bars* are 1 SE and *curves* were fit with linear and polynomial regressions (the regression for bare ground in Coggeshall was fit using data from 2008 to 2013 only)