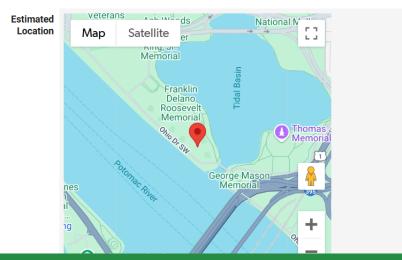

#### Linear/Projects with No Address

- Applicants drop a pin or enter lat/long into SGS
- If lat/long falls into any grid that contains a "hit" point flagged for review

Please drag and drop the pin to the approximate project location in the map below: