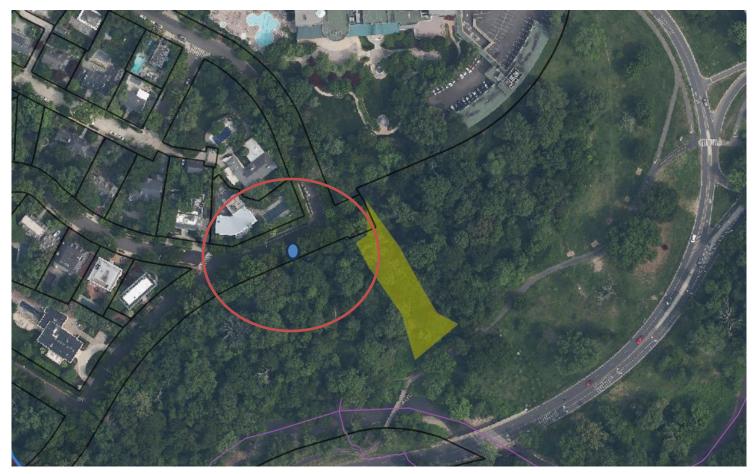

## Linear/Projects With No Address

- SGS team drew 25m x 25m grid across
  District
- If any point in a grid was within 18m of mapped wetlands or streams = "hit"
- "hits" saved into a reference table

#### Linear/Projects with No Address

- Applicants drop a pin or enter lat/long into SGS
- If lat/long falls into any grid that contains a "hit" point flagged for review

Please drag and drop the pin to the approximate project location in the map below: