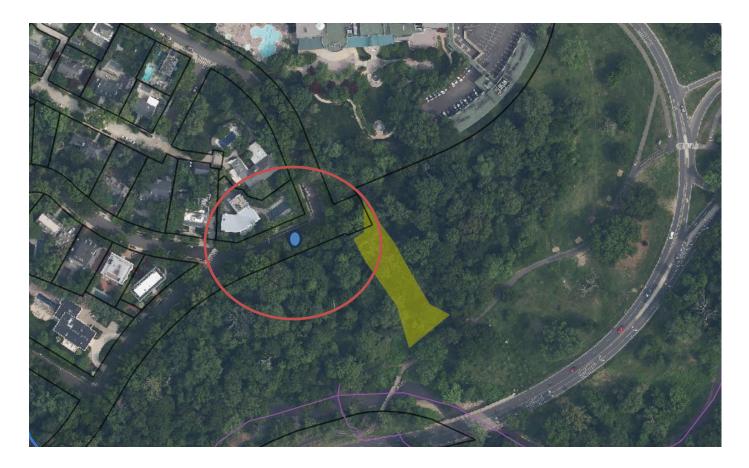

## Linear/Projects With No Address

- SGS team drew 25m x 25m grid across
  District
- If any point in a grid was within 18m of mapped wetlands or streams = "hit"
- "hits" saved into a reference table

#### Linear/Projects with No Address

- Applicants drop a pin or enter lat/long into SGS
- If lat/long falls into any grid that contains a "hit" point flagged for review

Please drag and drop the pin to the approximate project location in the map below: